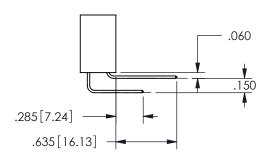

.160 4.06 .330[8.38] POINT OF CARD SLOT CONTACT .370 9.4

## 345/395 SERIES CARD EDGE CONNECTOR PART NUMBER: 345-018-540-203

YOUR CONNECTION TO QUALITY & SERVICE

**EDAC INC** TORONTO, ONTARIO CANADA

THESE DRAWINGS AND SPECIFICATIONS ARE THE PROPERTY OF EDAC INC.,AND SHALL NOT BE REPRODUCED, OR COPIED OR USED AS THE BASIS FOR THE MANUFACTURE OR SALE OF APPARATUS WITHOUT WRITTEN PERMISSION.