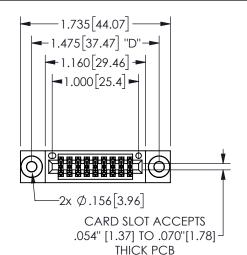

.160 4.06 .330[8.38] POINT OF CARD SLOT CONTACT .370 9.4

## 345/395 SERIES CARD EDGE CONNECTOR PART NUMBER: 345-018-540-203

YOUR CONNECTION TO QUALITY & SERVICE

**EDAC INC** TORONTO, ONTARIO CANADA

THESE DRAWINGS AND SPECIFICATIONS ARE THE PROPERTY OF EDAC INC.,AND SHALL NOT BE REPRODUCED, OR COPIED OR USED AS THE BASIS FOR THE MANUFACTURE OR SALE OF APPARATUS WITHOUT WRITTEN PERMISSION.