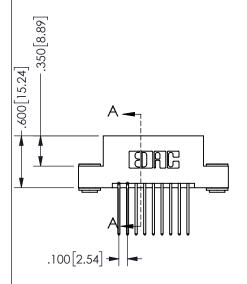

THIS IS A C.A.D. GENERATED DRAWING DO NOT MAKE MANUAL REVISIONS TO MASTER.

ISSUE NUMBER

ORIGINAL

1

<u>Contact Dimensions:</u>
540-Wire Wrap .025 Sq.(0.64 Sq.) - Tail LG=.560(14.22)
.100 (2.54) Contact Spacing x .200 (5.08) Row Spacing

## 345/395 SERIES CARD EDGE CONNECTOR PART NUMBER: 345-018-540-203

YOUR CONNECTION TO QUALITY & SERVICE

**EDAC INC** TORONTO, ONTARIO CANADA

THESE DRAWINGS AND SPECIFICATIONS ARE THE PROPERTY OF EDAC INC.,AND SHALL NOT BE REPRODUCED, OR COPIED OR USED AS THE BASIS FOR THE MANUFACTURE OR SALE OF APPARATUS WITHOUT WRITTEN PERMISSION.