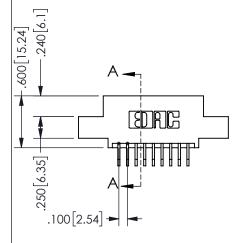

## **SECTION A-A**

345/395 SERIES CARD EDGE CONNECTOR PART NUMBER: 345-018-559-507

**EDAC INC** TORONTO, ONTARIO CANADA

THESE DRAWINGS AND SPECIFICATIONS ARE THE PROPERTY OF EDAC INC.,AND SHALL NOT BE REPRODUCED, OR COPIED OR USED AS THE BASIS FOR THE MANUFACTURE OR SALE OF APPARATUS WITHOUT WRITTEN PERMISSION.