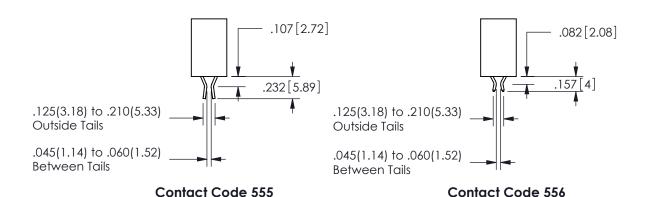

THIS IS A C.A.D. GENERATED DRAWING DO NOT MAKE MANUAL REVISIONS TO MASTER.

ISSUE NUMBER

ORIGINAL

1

<u>Contact Dimensions:</u>
559-90 Degree Bend (Code 541 Contacts)
See Sheet 2 for Contact Code 555, 556, 558, 559, 560 **Dimensions** 

ISSUE NUMBER ORIGINAL

1

**Contact Code 558** 

Contact Code 559

**Contact Code 560** 

INSULATOR MATERIAL: THERMOPLASTIC POLYESTER, UL 94V-0 DAP MATERIAL AVAILABLE UPON REQUEST

CONTACT MATERIAL; COPPER ALLOY CONTACT PLATING: GOLD ON THE MATING AREA, TIN PLATING ON THE CONTACT TAILS, NICKEL UNDERPLATE

## 345/395 SERIES CARD EDGE CONNECTOR CONTACT CODE 555,556,558,559,560 DIMENSIONS

YOUR CONNECTION TO QUALITY & SERVICE

**EDAC INC** TORONTO, ONTARIO CANADA

THESE DRAWINGS AND SPECIFICATIONS ARE THE PROPERTY OF EDAC INC.,AND SHALL NOT BE REPRODUCED, OR COPIED OR USED AS THE BASIS FOR THE MANUFACTURE OR SALE OF APPARATUS WITHOUT WRITTEN PERMISSION.