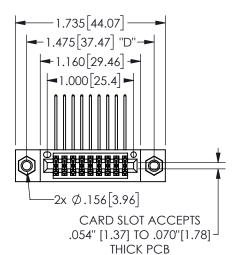

## **SECTION A-A**

345/395 SERIES CARD EDGE CONNECTOR PART NUMBER: 345-018-559-507

**EDAC INC** TORONTO, ONTARIO CANADA

THESE DRAWINGS AND SPECIFICATIONS ARE THE PROPERTY OF EDAC INC.,AND SHALL NOT BE REPRODUCED, OR COPIED OR USED AS THE BASIS FOR THE MANUFACTURE OR SALE OF APPARATUS WITHOUT WRITTEN PERMISSION.

| ACAD REFERENCE NO.  | 345-ENG-MASTER   |
|---------------------|------------------|
| DRAWN: R.STA.MONICA | DATE:MAY.16/2017 |
| CHECKED:            | DATE:            |
| SCALE: NTS          | SHEET 1 OF 2     |
| DRAWING NUMBER      | ISSUE            |
| 345-ENG-MASTER      | 1                |