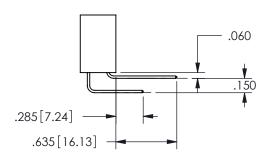

THIS IS A C.A.D. GENERATED DRAWING DO NOT MAKE MANUAL REVISIONS TO MASTER.

ISSUE NUMBER

ORIGINAL

1

<u>Contact Dimensions:</u>
559-90 Degree Bend (Code 541 Contacts)
See Sheet 2 for Contact Code 555, 556, 558, 559, 560 **Dimensions** 

.160 4.06 .330[8.38] POINT OF CARD SLOT CONTACT .370 9.4 .150[3.81]