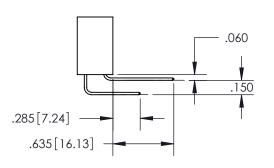

ISSUE NUMBER ORIGINAL 1

**Contact Code 558** 

Contact Code 559

**Contact Code 560** 

- INSULATOR MATERIAL: THERMOPLASTIC POLYESTER, UL 94V-0
- DAP MATERIAL AVAILABLE UPON REQUEST
- CONTACT MATERIAL; COPPER ALLOY