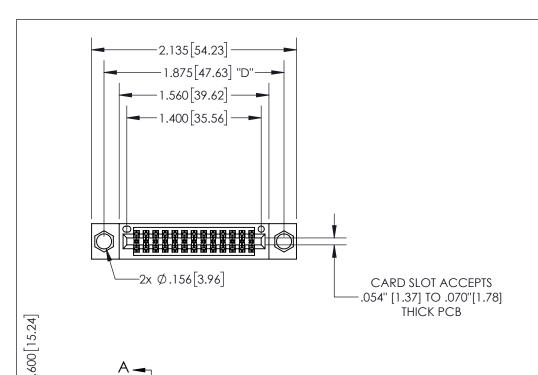

THIS IS A C.A.D. GENERATED DRAWING DO NOT MAKE MANUAL REVISIONS TO MASTER.

ISSUE NUMBER

ORIGINAL

1

.330[8.38] -.370[9.4] .160 4.06 **CARD SLOT** POINT OF CONTACT

SECTION A-A

<u>Contact Dimensions:</u> 520-P.C. Tail .030x.018(0.76x0.46) - Tail LG=.175(4.45) .100 (2.54) Contact Spacing x .200 (5.08) Row Spacing

INSULATOR MATERIAL: THERMOPLASTIC PBT, UL 94V-0 CONTACT MATERIAL; COPPER TIN ALLOY CONTACT PLATING: GOLD ON THE MATING AREA, TIN PLATING ON THE CONTACT TAILS, NICKEL UNDERPLATE

EDRG

345/395 SERIES CARD EDGE CONNECTOR PART NUMBER: 345-026-520-204