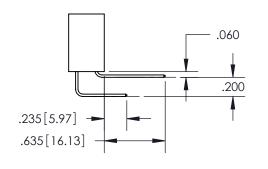

ISSUE NUMBER ORIGINAL 1

**Contact Code 558** 

Contact Code 559

**Contact Code 560** 

- INSULATOR MATERIAL: THERMOPLASTIC POLYESTER, UL 94V-0
- DAP MATERIAL AVAILABLE UPON REQUEST
- CONTACT MATERIAL; COPPER ALLOY