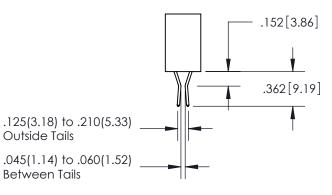

ISSUE NUMBER ORIGINAL 1

**Contact Code 558** 

Contact Code 559

**Contact Code 560** 

- INSULATOR MATERIAL: THERMOPLASTIC POLYESTER, UL 94V-0
- DAP MATERIAL AVAILABLE UPON REQUEST
- CONTACT MATERIAL; COPPER ALLOY