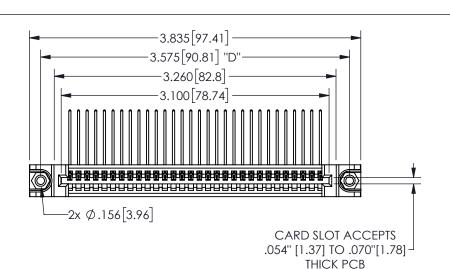

THIS IS A C.A.D. GENERATED DRAWING DO NOT MAKE MANUAL REVISIONS TO MASTER.

ISSUE NUMBER ORIGINAL

1

-.180[4.57] .600[15.24] EDAC .250[6.35] .100[2.54]

.160 4.06 .330[8.38] POINT OF **CARD SLOT** CONTACT .370 9.4

<u>Contact Dimensions:</u>
559-90 Degree Bend (Code 541 Contacts)
See Sheet 2 for Contact Code 555, 556, 558, 559, 560 **Dimensions** 

345/395 SERIES CARD EDGE CONNECTOR PART NUMBER: 345-030-559-688

YOUR CONNECTION TO QUALITY & SERVICE