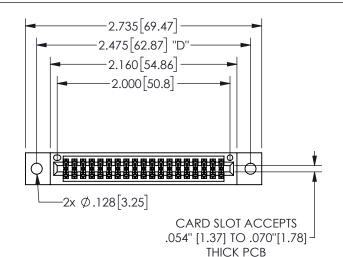

## SECTION A-A ACAD REFERENCE NO.

345/395 SERIES CARD EDGE CONNECTOR PART NUMBER: 345-038-556-202

**EDAC INC** TORONTO, ONTARIO CANADA

THESE DRAWINGS AND SPECIFICATIONS ARE THE PROPERTY OF EDAC INC.,AND SHALL NOT BE REPRODUCED, OR COPIED OR USED AS THE BASIS FOR THE MANUFACTURE OR SALE OF APPARATUS WITHOUT WRITTEN PERMISSION.

|  | ACAD REFERENCE NO.  | 345-ENG-MASTER   |       |
|--|---------------------|------------------|-------|
|  | DRAWN: R.STA.MONICA | DATE:MAY.16/2017 |       |
|  | CHECKED:            | DATE:            |       |
|  | SCALE: NTS          | SHEET            | OF 2  |
|  | DRAWING NUMBER      |                  | ISSUE |
|  | 345-ENG-MASTER      |                  | 1     |
|  |                     |                  | ı     |