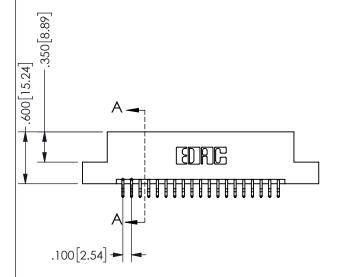

## SECTION A-A ACAD REFERENCE NO.

345/395 SERIES CARD EDGE CONNECTOR PART NUMBER: 345-038-556-202

**EDAC INC** TORONTO, ONTARIO CANADA

THESE DRAWINGS AND SPECIFICATIONS ARE THE PROPERTY OF EDAC INC.,AND SHALL NOT BE REPRODUCED, OR COPIED OR USED AS THE BASIS FOR THE MANUFACTURE OR SALE OF APPARATUS WITHOUT WRITTEN PERMISSION.

|  | ACAD REFERENCE NO.  | 345-ENG-MASTER   |       |
|--|---------------------|------------------|-------|
|  | DRAWN: R.STA.MONICA | DATE:MAY.16/2017 |       |
|  | CHECKED:            | DATE:            |       |
|  | SCALE: NTS          | SHEET            | OF 2  |
|  | DRAWING NUMBER      |                  | ISSUE |
|  | 345-ENG-MASTER      |                  | 1     |
|  |                     |                  | ı     |