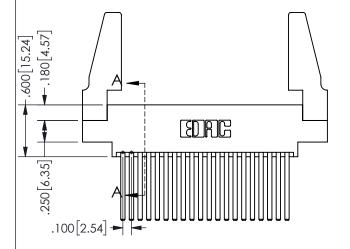

ORIGINAL 1

ISSUE NUMBER

**Contact Code 558** 

Contact Code 559

Contact Code 560

INSULATOR MATERIAL: THERMOPLASTIC POLYESTER, UL 94V-0 DAP MATERIAL AVAILABLE UPON REQUEST

CONTACT MATERIAL; COPPER ALLOY CONTACT PLATING: GOLD ON THE MATING AREA, TIN PLATING ON THE CONTACT TAILS, NICKEL UNDERPLATE

345/395 SERIES CARD EDGE CONNECTOR CONTACT CODE 555,556,558,559,560 DIMENSIONS

YOUR CONNECTION TO QUALITY & SERVICE

**EDAC INC** TORONTO, ONTARIO CANADA

THESE DRAWINGS AND SPECIFICATIONS ARE THE PROPERTY OF EDAC INC.,AND SHALL NOT BE REPRODUCED, OR COPIED OR USED AS THE BASIS FOR THE MANUFACTURE OR SALE OF APPARATUS WITHOUT WRITTEN PERMISSION.

|  | ACAD REFERENCE NO.  | 345-ENG-MASTER   |        |  |
|--|---------------------|------------------|--------|--|
|  | DRAWN: R.STA.MONICA | DATE:MAY.16/2017 |        |  |
|  | CHECKED:            | DATE:            |        |  |
|  | SCALE: 1:1          | SHEET            | 2 OF 2 |  |
|  | DRAWING NUMBER      |                  | ISSUE  |  |
|  | 345-ENG-MASTER      |                  | 1      |  |