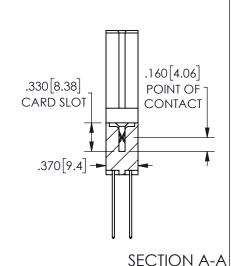

ORIGINAL 1

ISSUE NUMBER

**Contact Code 558** 

Contact Code 559

Contact Code 560

INSULATOR MATERIAL: THERMOPLASTIC POLYESTER, UL 94V-0 DAP MATERIAL AVAILABLE UPON REQUEST

CONTACT MATERIAL; COPPER ALLOY CONTACT PLATING: GOLD ON THE MATING AREA, TIN PLATING ON THE CONTACT TAILS, NICKEL UNDERPLATE

345/395 SERIES CARD EDGE CONNECTOR CONTACT CODE 555,556,558,559,560 DIMENSIONS

YOUR CONNECTION TO QUALITY & SERVICE

**EDAC INC** TORONTO, ONTARIO CANADA

THESE DRAWINGS AND SPECIFICATIONS ARE THE PROPERTY OF EDAC INC.,AND SHALL NOT BE REPRODUCED, OR COPIED OR USED AS THE BASIS FOR THE MANUFACTURE OR SALE OF APPARATUS WITHOUT WRITTEN PERMISSION.

|  | ACAD REFERENCE NO.  | 345-ENG-MASTER   |        |  |
|--|---------------------|------------------|--------|--|
|  | DRAWN: R.STA.MONICA | DATE:MAY.16/2017 |        |  |
|  | CHECKED:            | DATE:            |        |  |
|  | SCALE: 1:1          | SHEET            | 2 OF 2 |  |
|  | DRAWING NUMBER      |                  | ISSUE  |  |
|  | 345-ENG-MASTER      |                  | 1      |  |