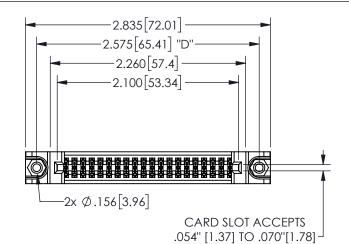

THIS IS A C.A.D. GENERATED DRAWING DO NOT MAKE MANUAL REVISIONS TO MASTER.

ISSUE NUMBER

ORIGINAL

THICK PCB

<u>Contact Dimensions:</u> 544-Wire Wrap .050x.025(1.27x0.64) - Tail LG=.750(19.05)

.100 (2.54) Contact Spacing x .200 (5.08) Row Spacing

345/395 SERIES CARD EDGE CONNECTOR PART NUMBER: 345-040-544-888

EDAC INC TORONTO, ONTARIO CANADA

YOUR CONNECTION TO QUALITY & SERVICE

THESE DRAWINGS AND SPECIFICATIONS
ARE THE PROPERTY OF EDAC INC.,AND
SHALL NOT BE REPRODUCED,OR COPIED
OR USED AS THE BASIS FOR THE
MANUFACTURE OR SALE OF APPARATUS
WITHOUT WRITTEN PERMISSION.

| 0_0                 |                 |       |  |
|---------------------|-----------------|-------|--|
| ACAD REFERENCE NO.  | 345-ENG-MASTER  |       |  |
| DRAWN: R.STA.MONICA | DATEMAY.16/2017 |       |  |
| CHECKED:            | DATE:           |       |  |
| SCALE: NTS          | SHEET 1         | OF 2  |  |
| DRAWING NUMBER      |                 | ISSUE |  |
| 345-ENG-MASTER      |                 | 1     |  |