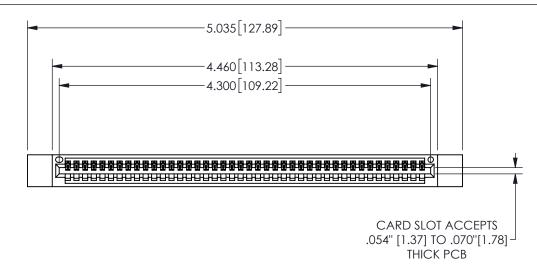

## 345/395 SERIES CARD EDGE CONNECTOR PART NUMBER: 345-042-544-612

YOUR CONNECTION TO QUALITY & SERVICE

**EDAC INC** TORONTO, ONTARIO CANADA

THESE DRAWINGS AND SPECIFICATIONS ARE THE PROPERTY OF EDAC INC.,AND SHALL NOT BE REPRODUCED, OR COPIED OR USED AS THE BASIS FOR THE MANUFACTURE OR SALE OF APPARATUS WITHOUT WRITTEN PERMISSION.

| ACAD REFERENCE NO.  |                | 345-ENG-MASTER   |       |
|---------------------|----------------|------------------|-------|
| DRAWN: R.STA.MONICA |                | DATE:MAY.16/2017 |       |
| CHECKED:            |                | DATE:            |       |
| SCALE:              | NTS            | SHEET            | OF 2  |
| DRAWING             | G NUMBER       |                  | ISSUE |
| 3                   | 345-ENG-MASTER |                  | 1     |