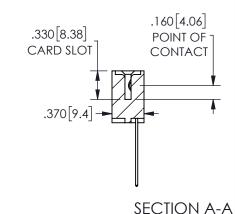

ISSUE NUMBER ORIGINAL

1

**Contact Code 558** 

Contact Code 559

**Contact Code 560** 

INSULATOR MATERIAL: THERMOPLASTIC POLYESTER, UL 94V-0 DAP MATERIAL AVAILABLE UPON REQUEST

CONTACT MATERIAL; COPPER ALLOY

CONTACT PLATING: GOLD ON THE MATING AREA, TIN PLATING ON THE CONTACT TAILS, NICKEL UNDERPLATE

## 345/395 SERIES CARD EDGE CONNECTOR CONTACT CODE 555,556,558,559,560 DIMENSIONS

YOUR CONNECTION TO QUALITY & SERVICE

**EDAC INC** TORONTO, ONTARIO CANADA

THESE DRAWINGS AND SPECIFICATIONS ARE THE PROPERTY OF EDAC INC.,AND SHALL NOT BE REPRODUCED, OR COPIED OR USED AS THE BASIS FOR THE MANUFACTURE OR SALE OF APPARATUS WITHOUT WRITTEN PERMISSION.

| ACAD REFERENCE NO.  | 345-ENG-MASTER   |
|---------------------|------------------|
| DRAWN: R.STA.MONICA | DATE:MAY.16/2017 |
| CHECKED:            | DATE:            |
| SCALE: 1:1          | SHEET 2 OF 2     |
| DRAWING NUMBER      | ISSUE            |
| 345-ENG-MASTER      | 1                |