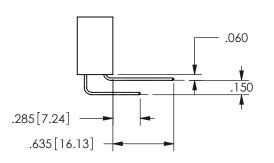

**SECTION A-A** 

ISSUE NUMBER ORIGINAL

1

**Contact Code 558** 

Contact Code 559

Contact Code 560

INSULATOR MATERIAL: THERMOPLASTIC POLYESTER, UL 94V-0

DAP MATERIAL AVAILABLE UPON REQUEST

CONTACT MATERIAL; COPPER ALLOY

CONTACT PLATING: GOLD ON THE MATING AREA, TIN PLATING ON THE CONTACT TAILS, NICKEL UNDERPLATE

345/395 SERIES CARD EDGE CONNECTOR CONTACT CODE 555,556,558,559,560 DIMENSIONS