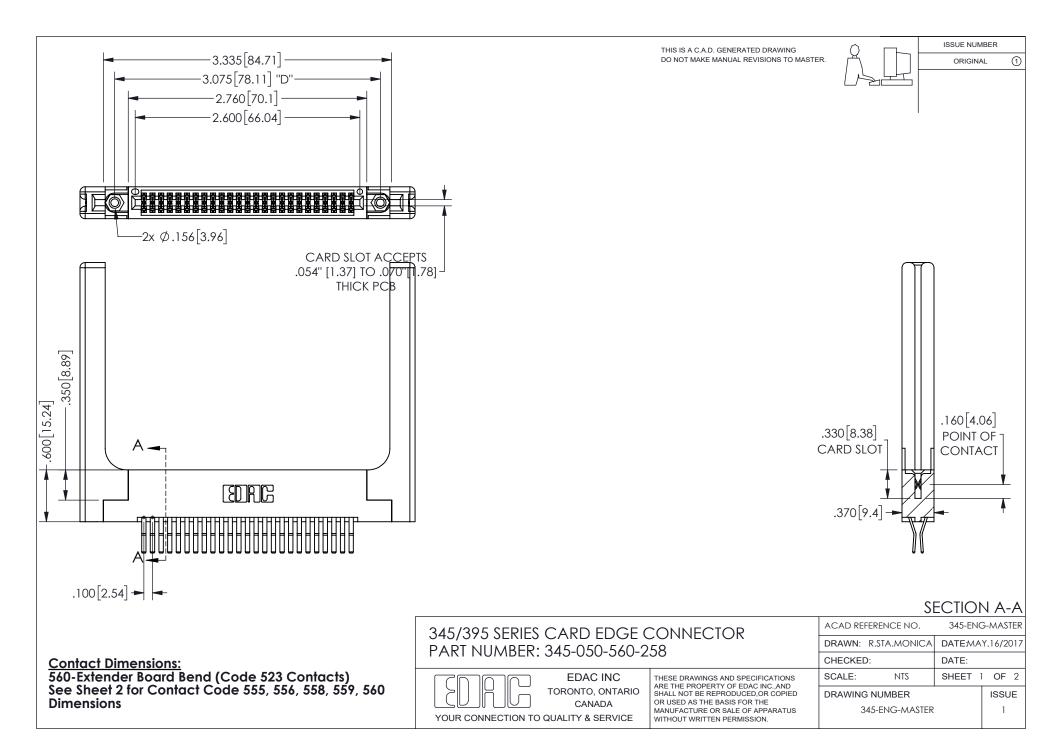

ISSUE NUMBER ORIGINAL

1

**Contact Code 558** 

Contact Code 559

Contact Code 560

INSULATOR MATERIAL: THERMOPLASTIC POLYESTER, UL 94V-0

DAP MATERIAL AVAILABLE UPON REQUEST

CONTACT MATERIAL; COPPER ALLOY

CONTACT PLATING: GOLD ON THE MATING AREA, TIN PLATING ON THE CONTACT TAILS, NICKEL UNDERPLATE

345/395 SERIES CARD EDGE CONNECTOR CONTACT CODE 555,556,558,559,560 DIMENSIONS

YOUR CONNECTION TO QUALITY & SERVICE

**EDAC INC** TORONTO, ONTARIO CANADA

THESE DRAWINGS AND SPECIFICATIONS ARE THE PROPERTY OF EDAC INC.,AND SHALL NOT BE REPRODUCED, OR COPIED OR USED AS THE BASIS FOR THE MANUFACTURE OR SALE OF APPARATUS WITHOUT WRITTEN PERMISSION.

| ACAD REFERENCE NO.  | 345-ENG-MASTER   |
|---------------------|------------------|
| DRAWN: R.STA.MONICA | DATE:MAY.16/2017 |
| CHECKED:            | DATE:            |
| SCALE: 1:1          | SHEET 2 OF 2     |
| DRAWING NUMBER      | ISSUE            |
| 345-ENG-MASTER      | 1                |