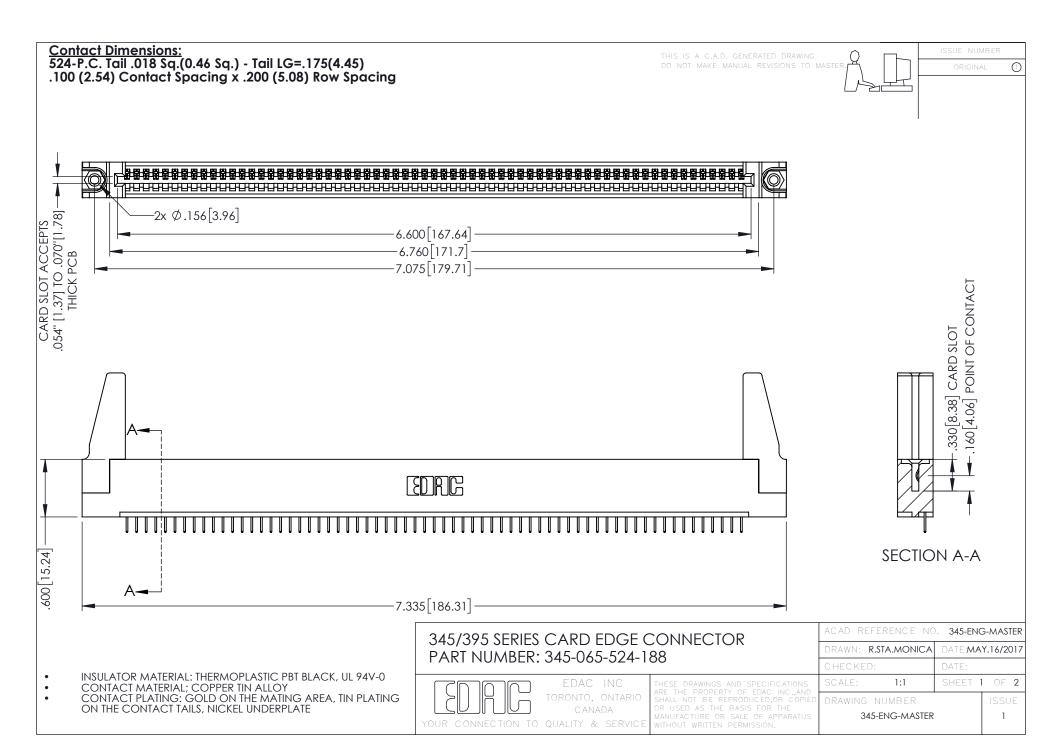

## 345/395 SERIES CARD EDGE CONNECTOR CONTACT CODE 555,556,558,559,560 DIMENSIONS

YOUR CONNECTION TO QUALITY & SERVICE

|   | ACAD REFERENCE NO. 345-ENG-MASTER |                  |
|---|-----------------------------------|------------------|
|   | DRAWN: R.STA.MONICA               | DATE:MAY.16/2017 |
|   | CHECKED:                          | DATE:            |
|   | SCALE: 1:1                        | SHEET 2 OF 2     |
| D | DRAWING NUMBER                    | ISSUE            |

345-ENG-MASTER