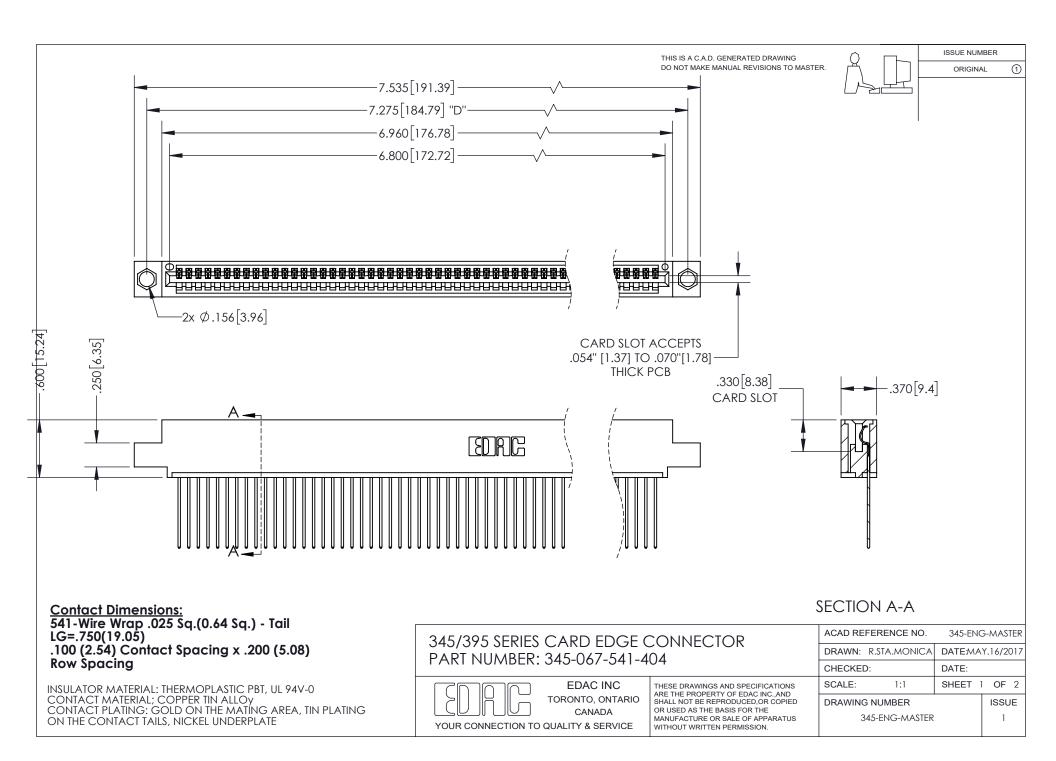

ISSUE NUMBER ORIGINAL

1

**Contact Code 558** 

**Contact Code 559** 

Contact Code 560

- INSULATOR MATERIAL: THERMOPLASTIC POLYESTER, UL 94V-0
- DAP MATERIAL AVAILABLE UPON REQUEST
- CONTACT MATERIAL; COPPER ALLOY

CONTACT PLATING: GOLD ON THE MATING AREA, TIN PLATING ON THE CONTACT TAILS, NICKEL UNDERPLATE

\*FOR ALL OTHER SPECIFICATIONS REFER TO SHEET 3\*