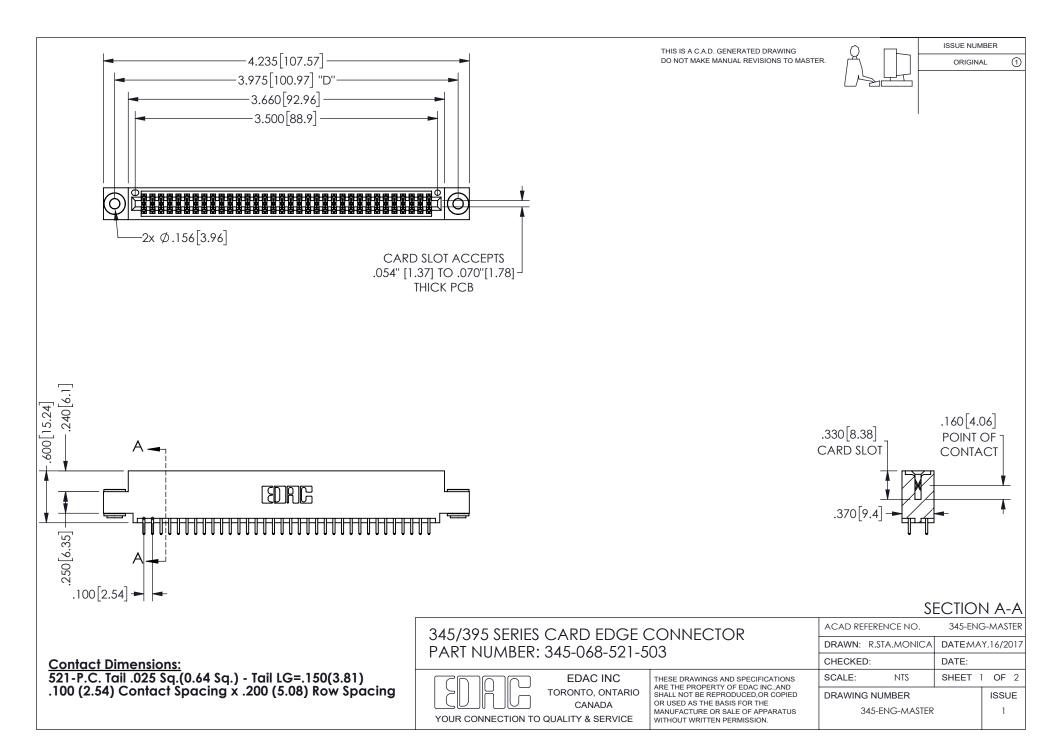

ISSUE NUMBER ORIGINAL

1









**Contact Code 558** 

Contact Code 559

Contact Code 560

INSULATOR MATERIAL: THERMOPLASTIC POLYESTER, UL 94V-0 DAP MATERIAL AVAILABLE UPON REQUEST

CONTACT MATERIAL; COPPER ALLOY

CONTACT PLATING: GOLD ON THE MATING AREA, TIN PLATING ON THE CONTACT TAILS, NICKEL UNDERPLATE

## 345/395 SERIES CARD EDGE CONNECTOR CONTACT CODE 555,556,558,559,560 DIMENSIONS

YOUR CONNECTION TO QUALITY & SERVICE

**EDAC INC** TORONTO, ONTARIO CANADA

THESE DRAWINGS AND SPECIFICATIONS ARE THE PROPERTY OF EDAC INC.,AND SHALL NOT BE REPRODUCED, OR COPIED OR USED AS THE BASIS FOR THE MANUFACTURE OR SALE OF APPARATUS WITHOUT WRITTEN PERMISSION.

| ACAD REFERENCE NO.  | 345-ENG-MASTER   |
|---------------------|------------------|
| DRAWN: R.STA.MONICA | DATE:MAY.16/2017 |
| C