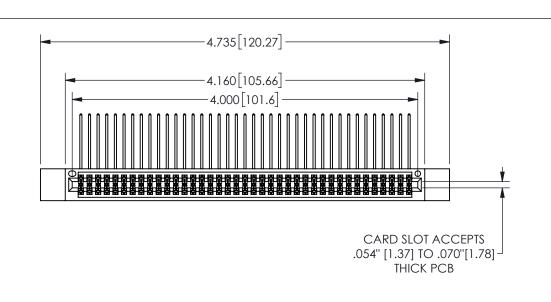

<u>Contact Dimensions:</u>
558-90 Degree Bend (Code 541 Contacts)
See Sheet 2 for Contact Code 555, 556, 558, 559, 560 **Dimensions** 

| 345/395 SERIES | CARD EDGE CONNECTOR |
|----------------|---------------------|
| PART NUMBER:   | 345-078-558-812     |

YOUR CONNECTION TO QUALITY & SERVICE

**EDAC INC** TORONTO, ONTARIO CANADA

THESE DRAWINGS AND SPECIFICATIONS ARE THE PROPERTY OF EDAC INC.,AND SHALL NOT BE REPRODUCED,OR COPIED OR USED AS THE BASIS FOR THE MANUFACTURE OR SALE OF APPARATUS WITHOUT WRITTEN PERMISSION.