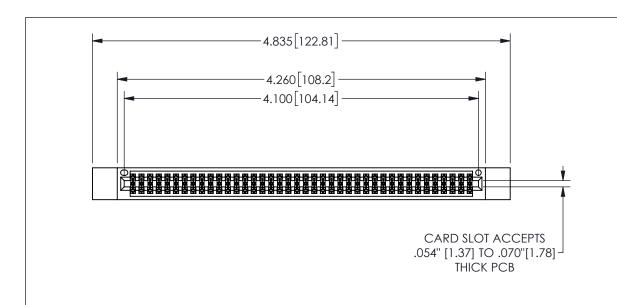

THIS IS A C.A.D. GENERATED DRAWING DO NOT MAKE MANUAL REVISIONS TO MASTER.

ISSUE NUMBER

ORIGINAL

1

.160 4.06 .330[8.38] POINT OF CARD SLOT CONTACT .370 9.4

-.180[4.57] 600 15.24 EDRIG .250[6.35] .100[2.54]

<u>Contact Dimensions:</u>
540-Wire Wrap .025 Sq.(0.64 Sq.) - Tail LG=.560(14.22)
.100 (2.54) Contact Spacing x .200 (5.08) Row Spacing

345/395 SERIES CARD EDGE CONNECTOR PART NUMBER: 345-080-540-812

YOUR CONNECTION TO QUALITY & SERVICE