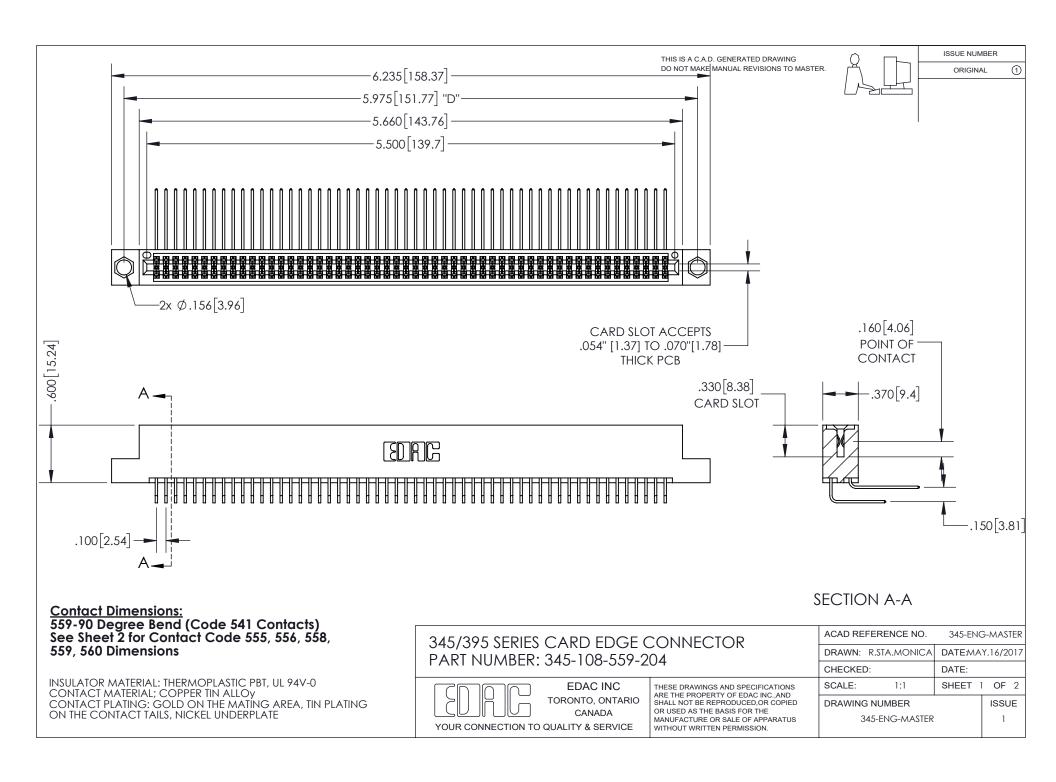

ISSUE NUMBER ORIGINAL

1

**Contact Code 558** 

**Contact Code 559** 

Contact Code 560

- INSULATOR MATERIAL: THERMOPLASTIC POLYESTER, UL 94V-0
- DAP MATERIAL AVAILABLE UPON REQUEST
- CONTACT MATERIAL; COPPER ALLOY

CONTACT PLATING: GOLD ON THE MATING AREA, TIN PLATING ON THE CONTACT TAILS, NICKEL UNDERPLATE

\*FOR ALL OTHER SPECIFICATIONS REFER TO SHEET 3\*