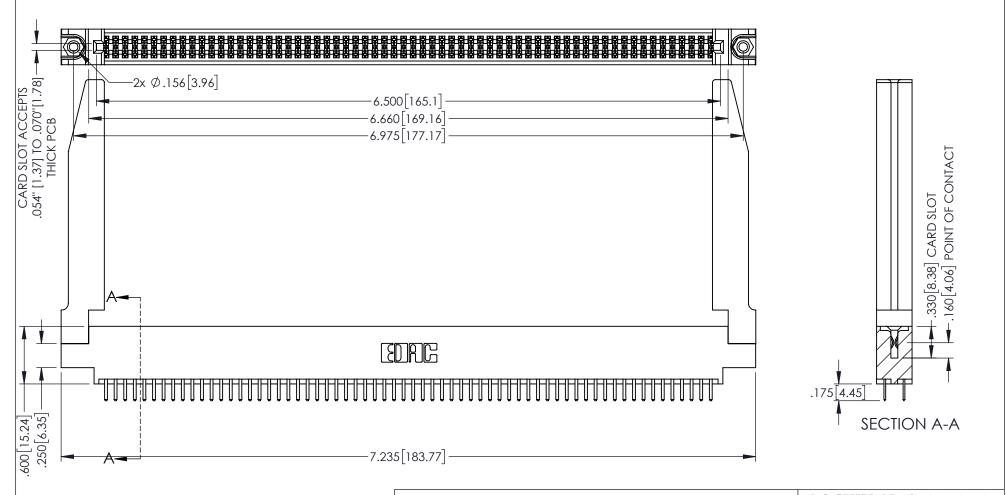

1

- INSULATOR MATERIAL: THERMOPLASTIC PBT BLACK, UL 94V-0
- CONTACT MATERIAL; COPPER TIN ALLOY CONTACT PLATING: GOLD ON THE MATING AREA, TIN PLATING ON THE CONTACT TAILS, NICKEL UNDERPLATE

| 345/395 SERIES CARD EDGE CONNECTOR | 2 |
|------------------------------------|---|
| PART NUMBER: 345-128-520-878       |   |

YOUR CONNECTION TO QUALITY & SERVICE

| ACAD REFERENCE NO. 345-ENG-MASTER |                 |           |  |
|-----------------------------------|-----------------|-----------|--|
| DRAWN: R.STA.MONICA               | DATE: <b>MA</b> | Y.16/2017 |  |
| CHECKED:                          | DATE:           |           |  |
| SCALE: 1:1                        | SHEET 1         | OF 2      |  |
| DRAWING NUMBER                    |                 | ISSUE     |  |
| 345-ENG-MASTER                    |                 | 1         |  |