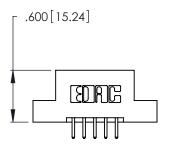

THIS IS A C.A.D. GENERATED DRAWING DO NOT MAKE MANUAL REVISIONS TO MASTER.

1

| 346/396 SERIES CARD EDGE CONNECTOR |
|------------------------------------|
| PART NUMBER: 346-010-520-207       |

**EDAC INC** TORONTO, ONTARIO CANADA