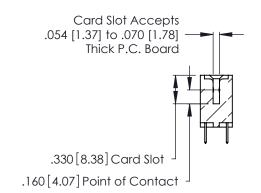

THIS IS A C.A.D. GENERATED DRAWING DO NOT MAKE MANUAL REVISIONS TO MASTER.

Contact Code 556

ISSUE NUMBER

ORIGINAL

1

**Contact Code 555** 

INSULATOR MATERIAL: THERMOPLASTIC POLYESTER, UL 94V-0 CONTACT MATERIAL; COPPER, NICKEL, TIN ALLOY CA-725 CONTACT PLATING: GOLD ON THE MATING AREA, TIN-LEAD ON THE CONTACT TAILS, NICKEL UNDERPLATE