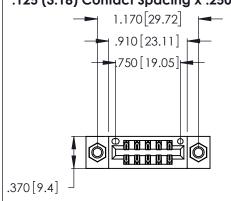

<u>Contact Dimensions:</u>
520-P.C. Tail .030x.018 (0.76x0.46) - Tail LG. = .175 (4.45) .125 (3.18) Contact Spacing x .250 (6.35) Row Spacing

- INSULATOR MATERIAL: THERMOPLASTIC POLYESTER, UL 94V-0 CONTACT MATERIAL; COPPER, NICKEL, TIN ALLOY CA-725
- CONTACT PLATING: GOLD ON THE MATING AREA, TIN-LEAD ON THE CONTACT TAILS, NICKEL UNDERPLATE