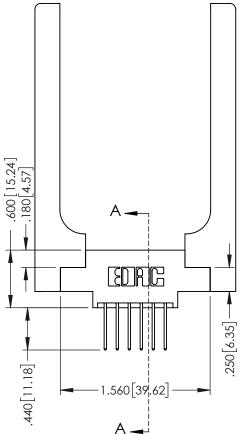

## 346/396 SERIES CARD EDGE CONNECTOR CONTACT CODE 555,556,558,559,560 DIMENSIONS

YOUR CONNECTION TO QUALITY & SERVICE

**EDAC INC** TORONTO, ONTARIO CANADA

THESE DRAWINGS AND SPECIFICATIONS ARE THE PROPERTY OF EDAC INC.,AND SHALL NOT BE REPRODUCED, OR COPIED OR USED AS THE BASIS FOR THE MANUFACTURE OR SALE OF APPARATUS WITHOUT WRITTEN PERMISSION.

## **Contact Code 555**

## **Contact Code 556**

INSULATOR MATERIAL: THERMOPLASTIC POLYESTER, UL 94V-0 CONTACT MATERIAL; COPPER, NICKEL, TIN ALLOY CA-725 CONTACT PLATING: GOLD ON THE MATING AREA, TIN-LEAD

ON THE CONTACT TAILS, NICKEL UNDERPLATE

SECTION A-A

346-ENG-MASTER

Slot Depth Point of Contact .330[8.38] : .160[4.06]

ISSUE NUMBER ORIGINAL 1