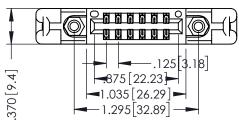

346/396 SERIES CARD EDGE CONNECTOR PART NUMBER: 346-012-522-858

YOUR CONNECTION TO QUALITY & SERVICE

**EDAC INC** TORONTO, ONTARIO CANADA

THESE DRAWINGS AND SPECIFICATIONS ARE THE PROPERTY OF EDAC INC.,AND SHALL NOT BE REPRODUCED,OR COPIED OR USED AS THE BASIS FOR THE MANUFACTURE OR SALE OF APPARATUS WITHOUT WRITTEN PERMISSION.

THIS IS A C.A.D. GENERATED DRAWING DO NOT MAKE MANUAL REVISIONS TO MASTER.

ISSUE NUMBER

ORIGINAL

1

INSULATOR MATERIAL: THERMOPLASTIC POLYESTER, UL 94V-0 CONTACT MATERIAL; COPPER, NICKEL, TIN ALLOY CA-725 CONTACT PLATING: GOLD ON THE MATING AREA, TIN-LEAD ON THE CONTACT TAILS, NICKEL UNDERPLATE