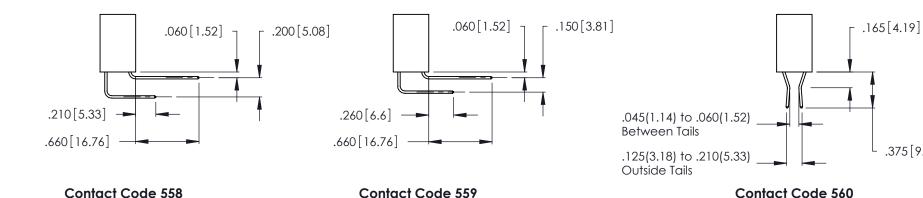

<u>Contact Dimensions:</u>
555-Extender Board Bend (Code 500 Contacts)
See Sheet 2 for Contact Code 555, 556, 558, 559, 560 Dimensions

INSULATOR MATERIAL: THERMOPLASTIC POLYESTER, UL 94V-0 CONTACT MATERIAL; COPPER, NICKEL, TIN ALLOY CA-725

## 346/396 SERIES CARD EDGE CONNECTOR CONTACT CODE 555,556,558,559,560 DIMENSIONS

YOUR CONNECTION TO QUALITY & SERVICE

**EDAC INC** TORONTO, ONTARIO CANADA

THESE DRAWINGS AND SPECIFICATIONS ARE THE PROPERTY OF EDAC INC.,AND SHALL NOT BE REPRODUCED, OR COPIED OR USED AS THE BASIS FOR THE MANUFACTURE OR SALE OF APPARATUS WITHOUT WRITTEN PERMISSION.

.375 [9.54]