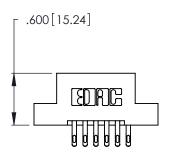

<u>Contact Dimensions:</u>
555-Extender Board Bend (Code 500 Contacts)
See Sheet 2 for Contact Code 555, 556, 558, 559, 560 Dimensions

INSULATOR MATERIAL: THERMOPLASTIC POLYESTER, UL 94V-0 CONTACT MATERIAL; COPPER, NICKEL, TIN ALLOY CA-725

CONTACT PLATING: GOLD ON THE MATING AREA, TIN-LEAD ON THE CONTACT TAILS, NICKEL UNDERPLATE

THIS IS A C.A.D. GENERATED DRAWING DO NOT MAKE MANUAL REVISIONS TO MASTER.

ISSUE NUMBER ORIGINAL 1

346/396 SERIES CARD EDGE CONNECTOR PART NUMBER: 346-012-555-208

**EDAC INC** TORONTO, ONTARIO CANADA

THESE DRAWINGS AND SPECIFICATIONS ARE THE PROPERTY OF EDAC INC., AND SHALL NOT BE REPRODUCED, OR COPIED OR USED AS THE BASIS FOR THE MANUFACTURE OR SALE OF APPARATUS WITHOUT WRITTEN PERMISSION.

| ACAD REFERENCE NO. | 346-ENG-MASTER   |
|--------------------|------------------|
| DRAWN: J.LEE       | DATE: APR. 22/09 |
| CHECKED:           | DATE:            |
| SCALE: N.T.S       | SHEET 1 OF 2     |
| DRAWING NUMBER     | ISSUE            |
| 346-ENG-MASTE      | R 1              |