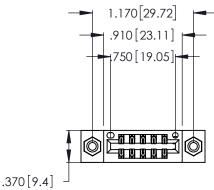

<u>Contact Dimensions:</u>
555-Extender Board Bend (Code 500 Contacts)
See Sheet 2 for Contact Code 555, 556, 558, 559, 560 Dimensions

INSULATOR MATERIAL: THERMOPLASTIC POLYESTER, UL 94V-0 CONTACT MATERIAL; COPPER, NICKEL, TIN ALLOY CA-725

CONTACT PLATING: GOLD ON THE MATING AREA, TIN-LEAD ON THE CONTACT TAILS, NICKEL UNDERPLATE

THIS IS A C.A.D. GENERATED DRAWING DO NOT MAKE MANUAL REVISIONS TO MASTER.

ISSUE NUMBER ORIGINAL 1

346/396 SERIES CARD EDGE CONNECTOR PART NUMBER: 346-012-555-208

**EDAC INC** TORONTO, ONTARIO CANADA

THESE DRAWINGS AND SPECIFICATIONS ARE THE PROPERTY OF EDAC INC., AND SHALL NOT BE REPRODUCED, OR COPIED OR USED AS THE BASIS FOR THE MANUFACTURE OR SALE OF APPARATUS WITHOUT WRITTEN PERMISSION.

| ACAD REFERENCE NO. | 346-ENG-MASTER   |
|--------------------|------------------|
| DRAWN: J.LEE       | DATE: APR. 22/09 |
| CHECKED:           | DATE:            |
| SCALE: N.T.S       | SHEET 1 OF 2     |
| DRAWING NUMBER     | ISSUE            |
| 346-ENG-MASTE      | R 1              |