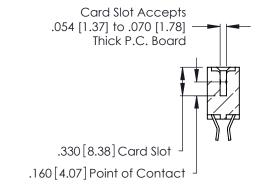

<u>Contact Dimensions:</u>
555-Extender Board Bend (Code 500 Contacts)
See Sheet 2 for Contact Code 555, 556, 558, 559, 560 Dimensions

INSULATOR MATERIAL: THERMOPLASTIC POLYESTER, UL 94V-0 CONTACT MATERIAL; COPPER, NICKEL, TIN ALLOY CA-725

CONTACT PLATING: GOLD ON THE MATING AREA, TIN-LEAD ON THE CONTACT TAILS, NICKEL UNDERPLATE

THIS IS A C.A.D. GENERATED DRAWING DO NOT MAKE MANUAL REVISIONS TO MASTER.

ISSUE NUMBER ORIGINAL 1

346/396 SERIES CARD EDGE CONNECTOR PART NUMBER: 346-012-555-208

**EDAC INC** TORONTO, ONTARIO CANADA

THESE DRAWINGS AND SPECIFICATIONS ARE THE PROPERTY OF EDAC INC., AND SHALL NOT BE REPRODUCED, OR COPIED OR USED AS THE BASIS FOR THE MANUFACTURE OR SALE OF APPARATUS WITHOUT WRITTEN PERMISSION.

| ACAD REFERENCE NO. | 346-ENG-MASTER   |
|--------------------|------------------|
| DRAWN: J.LEE       | DATE: APR. 22/09 |
| CHECKED:           | DATE:            |
| SCALE: N.T.S       | SHEET 1 OF 2     |
| DRAWING NUMBER     | ISSUE            |
| 346-ENG-MASTE      | R 1              |