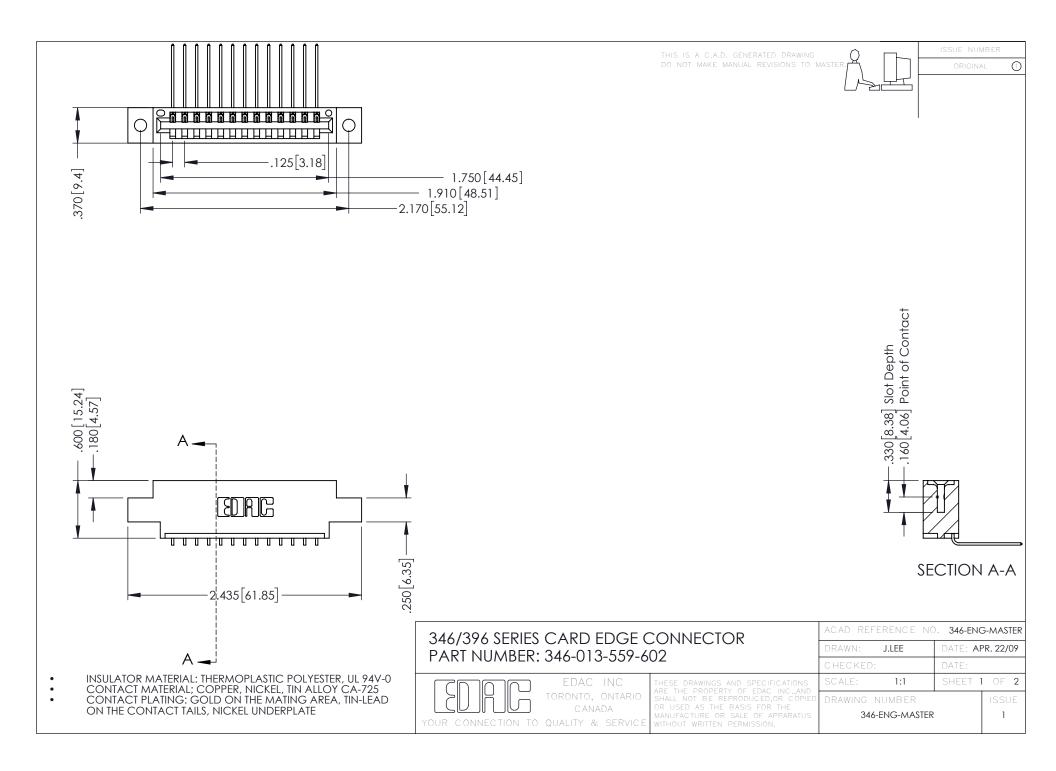

**Contact Code 555** 

**Contact Code 556** 

INSULATOR MATERIAL: THERMOPLASTIC POLYESTER, UL 94V-0 CONTACT MATERIAL; COPPER, NICKEL, TIN ALLOY CA-725

CONTACT PLATING: GOLD ON THE MATING AREA, TIN-LEAD ON THE CONTACT TAILS, NICKEL UNDERPLATE

## 346/396 SERIES CARD EDGE CONNECTOR CONTACT CODE 555,556,558,559,560 DIMENSIONS

YOUR CONNECTION TO QUALITY & SERVICE

|   | ACAD REFERENCE NO. 346-ENG-MASTER |                  |
|---|-----------------------------------|------------------|
|   | DRAWN: J.LEE                      | DATE: APR. 22/09 |
|   | CHECKED:                          | DATE:            |
|   | SCALE: 1:1                        | SHEET 2 OF 2     |
| D | DRAWING NUMBER                    | ISSUE            |