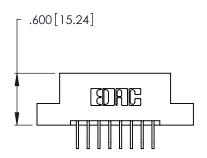

THIS IS A C.A.D. GENERATED DRAWING DO NOT MAKE MANUAL REVISIONS TO MASTER.

346/396 SERIES CARD EDGE CONNECTOR PART NUMBER: 346-016-558-204

**EDAC INC** TORONTO, ONTARIO CANADA

THESE DRAWINGS AND SPECIFICATIONS ARE THE PROPERTY OF EDAC INC.,AND SHALL NOT BE REPRODUCED, OR COPIED OR USED AS THE BASIS FOR THE MANUFACTURE OR SALE OF APPARATUS WITHOUT WRITTEN PERMISSION.