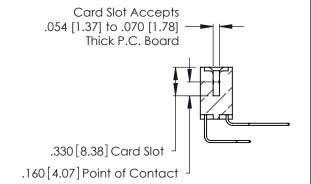

Contact Code 560

INSULATOR MATERIAL: THERMOPLASTIC POLYESTER, UL 94V-0 CONTACT MATERIAL; COPPER, NICKEL, TIN ALLOY CA-725 CONTACT PLATING: GOLD ON THE MATING AREA, TIN-LEAD

ON THE CONTACT TAILS, NICKEL UNDERPLATE

346/396 SERIES CARD EDGE CONNECTOR CONTACT CODE 555,556,558,559,560 DIMENSIONS

YOUR CONNECTION TO QUALITY & SERVICE

**EDAC INC** TORONTO, ONTARIO CANADA

THESE DRAWINGS AND SPECIFICATIONS ARE THE PROPERTY OF EDAC INC.,AND SHALL NOT BE REPRODUCED, OR COPIED OR USED AS THE BASIS FOR THE MANUFACTURE OR SALE OF APPARATUS WITHOUT WRITTEN PERMISSION.