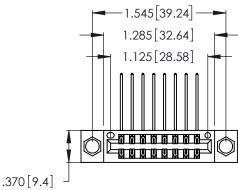

Contact Dimensions:
558-90 Degree Bend (Code 541 Contacts)
See Sheet 2 for Contact Code 555, 556, 558, 559, 560 Dimensions

- INSULATOR MATERIAL: THERMOPLASTIC POLYESTER, UL 94V-0 CONTACT MATERIAL; COPPER, NICKEL, TIN\_ALLOY CA-725
- CONTACT PLATING: GOLD ON THE MATING AREA, TIN-LEAD ON THE CONTACT TAILS, NICKEL UNDERPLATE

THIS IS A C.A.D. GENERATED DRAWING DO NOT MAKE MANUAL REVISIONS TO MASTER.

346/396 SERIES CARD EDGE CONNECTOR PART NUMBER: 346-016-558-204

**EDAC INC** TORONTO, ONTARIO CANADA

THESE DRAWINGS AND SPECIFICATIONS ARE THE PROPERTY OF EDAC INC.,AND SHALL NOT BE REPRODUCED, OR COPIED OR USED AS THE BASIS FOR THE MANUFACTURE OR SALE OF APPARATUS WITHOUT WRITTEN PERMISSION.