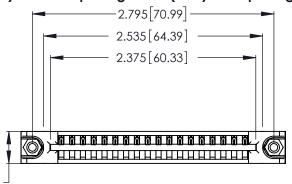

Contact Dimensions: 500-Wire Hole .050x.025 (1.27x0.64) - Tail LG. =.260 (6.60) .125 (3.18) Contact Spacing x .250 (6.35) Row Spacing

.370 [9.4]

THIS IS A C.A.D. GENERATED DRAWING DO NOT MAKE MANUAL REVISIONS TO MASTER.

ISSUE NUMBER

ORIGINAL

1

Card Slot Accepts .054 [1.37] to .070 [1.78] Thick P.C. Board .330 [8.38] Card Slot .160 [4.07] Point of Contact

INSULATOR MATERIAL: THERMOPLASTIC POLYESTER, UL 94V-0 CONTACT MATERIAL; COPPER, NICKEL, TIN\_ALLOY CA-725

CONTACT PLATING: GOLD ON THE MATING AREA, TIN-LEAD ON THE CONTACT TAILS, NICKEL UNDERPLATE

346/396 SERIES CARD EDGE CONNECTOR PART NUMBER: 346-018-500-678

YOUR CONNECTION TO QUALITY & SERVICE

**EDAC INC** TORONTO, ONTARIO CANADA