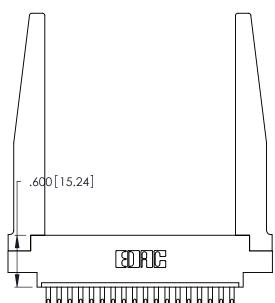

ISSUE NUMBER

ORIGINAL

1

Card Slot Accepts .054 [1.37] to .070 [1.78] Thick P.C. Board .330 [8.38] Card Slot .160 [4.07] Point of Contact

INSULATOR MATERIAL: THERMOPLASTIC POLYESTER, UL 94V-0 CONTACT MATERIAL; COPPER, NICKEL, TIN\_ALLOY CA-725

CONTACT PLATING: GOLD ON THE MATING AREA, TIN-LEAD ON THE CONTACT TAILS, NICKEL UNDERPLATE

346/396 SERIES CARD EDGE CONNECTOR PART NUMBER: 346-018-500-678

YOUR CONNECTION TO QUALITY & SERVICE

**EDAC INC** TORONTO, ONTARIO CANADA