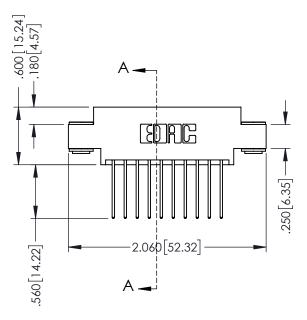

## **Contact Code 555**

## 346/396 SERIES CARD EDGE CONNECTOR CONTACT CODE 555,556,558,559,560 DIMENSIONS

YOUR CONNECTION TO QUALITY & SERVICE

**EDAC INC** TORONTO, ONTARIO CANADA

THESE DRAWINGS AND SPECIFICATIONS ARE THE PROPERTY OF EDAC INC.,AND SHALL NOT BE REPRODUCED, OR COPIED OR USED AS THE BASIS FOR THE MANUFACTURE OR SALE OF APPARATUS WITHOUT WRITTEN PERMISSION.