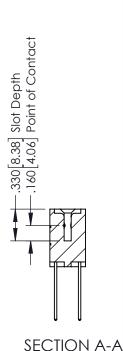

## **Contact Code 556**

INSULATOR MATERIAL: THERMOPLASTIC POLYESTER, UL 94V-0 CONTACT MATERIAL; COPPER, NICKEL, TIN ALLOY CA-725 CONTACT PLATING: GOLD ON THE MATING AREA, TIN-LEAD

ON THE CONTACT TAILS, NICKEL UNDERPLATE

## 346/396 SERIES CARD EDGE CONNECTOR CONTACT CODE 555,556,558,559,560 DIMENSIONS

YOUR CONNECTION TO QUALITY & SERVICE

**EDAC INC** TORONTO, ONTARIO CANADA

THESE DRAWINGS AND SPECIFICATIONS ARE THE PROPERTY OF EDAC INC.,AND SHALL NOT BE REPRODUCED, OR COPIED OR USED AS THE BASIS FOR THE MANUFACTURE OR SALE OF APPARATUS WITHOUT WRITTEN PERMISSION.