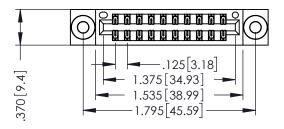

346/396 SERIES CARD EDGE CONNECTOR PART NUMBER: 346-020-540-803

YOUR CONNECTION TO QUALITY & SERVICE

**EDAC INC** TORONTO, ONTARIO CANADA

THESE DRAWINGS AND SPECIFICATIONS ARE THE PROPERTY OF EDAC INC., AND SHALL NOT BE REPRODUCED,OR COPIED OR USED AS THE BASIS FOR THE MANUFACTURE OR SALE OF APPARATUS WITHOUT WRITTEN PERMISSION.

THIS IS A C.A.D. GENERATED DRAWING DO NOT MAKE MANUAL REVISIONS TO MASTER.

ISSUE NUMBER

ORIGINAL

1

INSULATOR MATERIAL: THERMOPLASTIC POLYESTER, UL 94V-0 CONTACT MATERIAL; COPPER, NICKEL, TIN ALLOY CA-725 CONTACT PLATING: GOLD ON THE MATING AREA, TIN-LEAD ON THE CONTACT TAILS, NICKEL UNDERPLATE