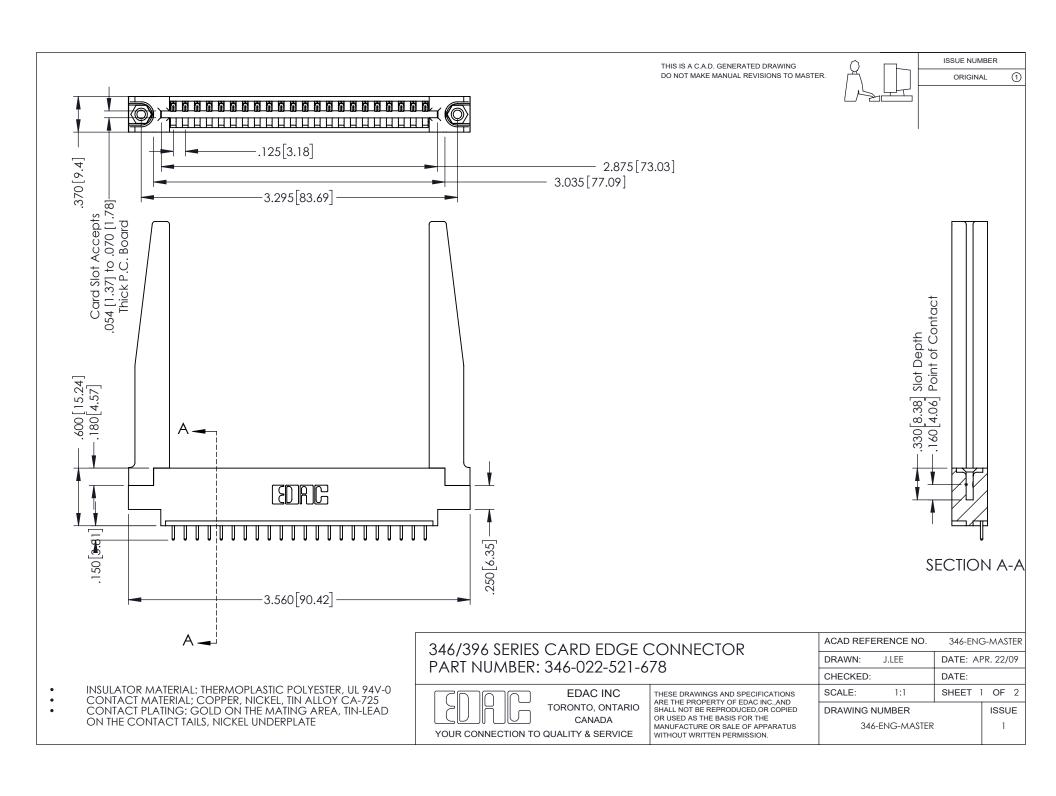

## **Contact Code 556**

INSULATOR MATERIAL: THERMOPLASTIC POLYESTER, UL 94V-0 CONTACT MATERIAL; COPPER, NICKEL, TIN ALLOY CA-725 CONTACT PLATING: GOLD ON THE MATING AREA, TIN-LEAD

ON THE CONTACT TAILS, NICKEL UNDERPLATE