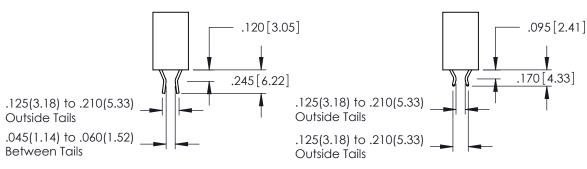

## 346/396 SERIES CARD EDGE CONNECTOR CONTACT CODE 555,556,558,559,560 DIMENSIONS

YOUR CONNECTION TO QUALITY & SERVICE

|   | ACAD REFERENCE NO. 346-ENG-MASTER |                  |
|---|-----------------------------------|------------------|
|   | DRAWN: J.LEE                      | DATE: APR. 22/09 |
|   | CHECKED:                          | DATE:            |
|   | SCALE: 1:1                        | SHEET 2 OF 2     |
| D | DRAWING NUMBER                    | ISSUE            |