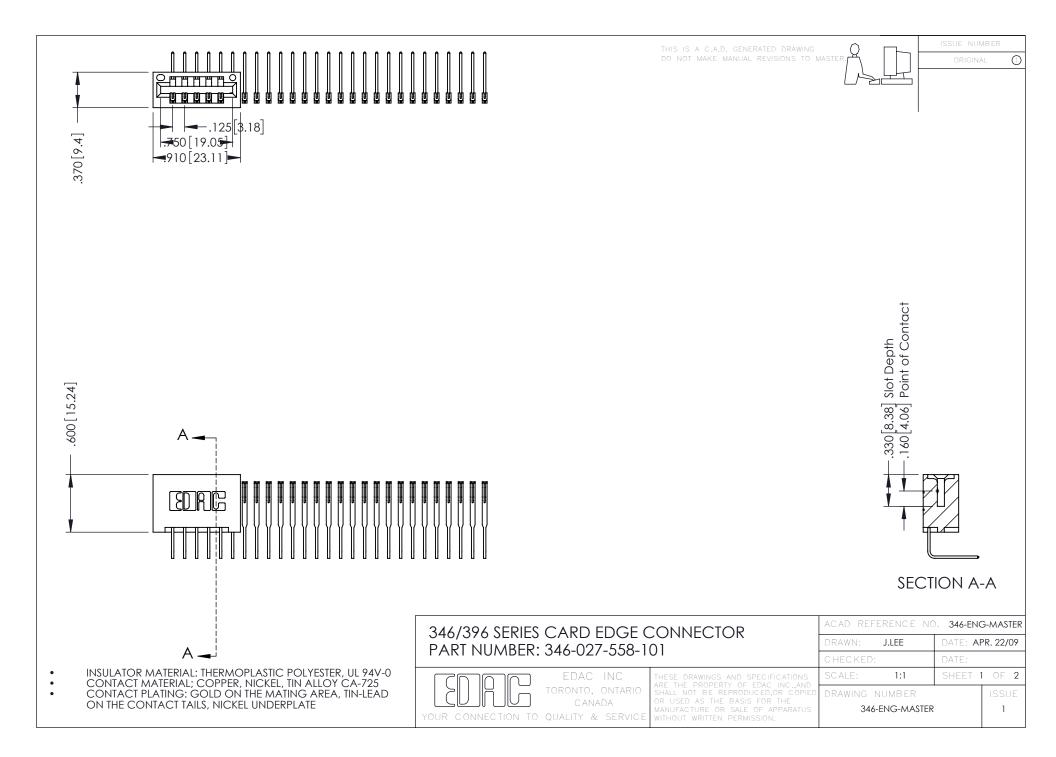

**Contact Code 555** 

**Contact Code 556** 

INSULATOR MATERIAL: THERMOPLASTIC POLYESTER, UL 94V-0 CONTACT MATERIAL; COPPER, NICKEL, TIN ALLOY CA-725

CONTACT PLATING: GOLD ON THE MATING AREA, TIN-LEAD ON THE CONTACT TAILS, NICKEL UNDERPLATE