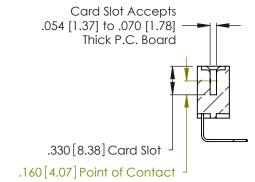

Contact Dimensions:
558-90 Degree Bend (Code 541 Contacts)
See Sheet 2 for Contact Code 555, 556, 558, 559, 560 Dimensions

.370 [9.4]

THIS IS A C.A.D. GENERATED DRAWING DO NOT MAKE MANUAL REVISIONS TO MASTER.

INSULATOR MATERIAL: THERMOPLASTIC POLYESTER, UL 94V-0 CONTACT MATERIAL; COPPER, NICKEL, TIN ALLOY CA-725

CONTACT PLATING: GOLD ON THE MATING AREA, TIN-LEAD ON THE CONTACT TAILS, NICKEL UNDERPLATE

346/396 SERIES CARD EDGE CONNECTOR PART NUMBER: 346-031-558-604