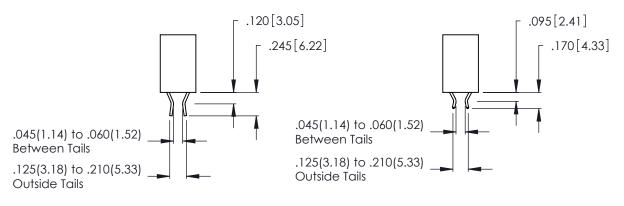

Contact Dimensions:
558-90 Degree Bend (Code 541 Contacts)
See Sheet 2 for Contact Code 555, 556, 558, 559, 560 Dimensions

.370 [9.4]

THIS IS A C.A.D. GENERATED DRAWING DO NOT MAKE MANUAL REVISIONS TO MASTER.

INSULATOR MATERIAL: THERMOPLASTIC POLYESTER, UL 94V-0 CONTACT MATERIAL; COPPER, NICKEL, TIN ALLOY CA-725

CONTACT PLATING: GOLD ON THE MATING AREA, TIN-LEAD ON THE CONTACT TAILS, NICKEL UNDERPLATE

346/396 SERIES CARD EDGE CONNECTOR PART NUMBER: 346-031-558-604