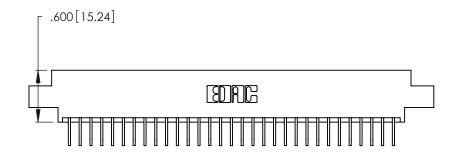

Contact Dimensions:
558-90 Degree Bend (Code 541 Contacts)
See Sheet 2 for Contact Code 555, 556, 558, 559, 560 Dimensions

.370 [9.4]

THIS IS A C.A.D. GENERATED DRAWING DO NOT MAKE MANUAL REVISIONS TO MASTER.

INSULATOR MATERIAL: THERMOPLASTIC POLYESTER, UL 94V-0 CONTACT MATERIAL; COPPER, NICKEL, TIN ALLOY CA-725

CONTACT PLATING: GOLD ON THE MATING AREA, TIN-LEAD ON THE CONTACT TAILS, NICKEL UNDERPLATE

346/396 SERIES CARD EDGE CONNECTOR PART NUMBER: 346-031-558-604