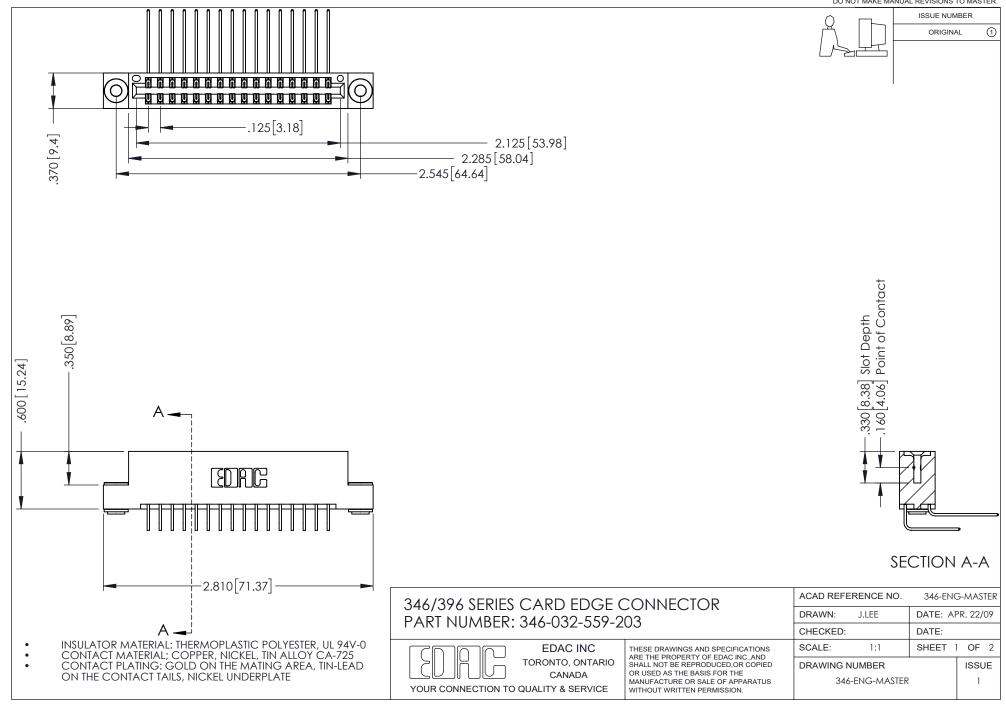

## **Contact Code 556**

INSULATOR MATERIAL: THERMOPLASTIC POLYESTER, UL 94V-0 CONTACT MATERIAL; COPPER, NICKEL, TIN ALLOY CA-725 CONTACT PLATING: GOLD ON THE MATING AREA, TIN-LEAD

ON THE CONTACT TAILS, NICKEL UNDERPLATE

## 346/396 SERIES CARD EDGE CONNECTOR CONTACT CODE 555,556,558,559,560 DIMENSIONS

YOUR CONNECTION TO QUALITY & SERVICE

**EDAC INC** TORONTO, ONTARIO CANADA

THESE DRAWINGS AND SPECIFICATIONS ARE THE PROPERTY OF EDAC INC.,AND SHALL NOT BE REPRODUCED, OR COPIED OR USED AS THE BASIS FOR THE MANUFACTURE OR SALE OF APPARATUS WITHOUT WRITTEN PERMISSION.