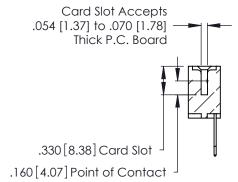

Contact Code 560

INSULATOR MATERIAL: THERMOPLASTIC POLYESTER, UL 94V-0 CONTACT MATERIAL; COPPER, NICKEL, TIN ALLOY CA-725 CONTACT PLATING: GOLD ON THE MATING AREA, TIN-LEAD ON THE CONTACT TAILS, NICKEL UNDERPLATE

346/396 SERIES CARD EDGE CONNECTOR CONTACT CODE 555,556,558,559,560 DIMENSIONS

YOUR CONNECTION TO QUALITY & SERVICE

**EDAC INC** TORONTO, ONTARIO CANADA

THESE DRAWINGS AND SPECIFICATIONS ARE THE PROPERTY OF EDAC INC.,AND SHALL NOT BE REPRODUCED, OR COPIED OR USED AS THE BASIS FOR THE MANUFACTURE OR SALE OF APPARATUS WITHOUT WRITTEN PERMISSION.