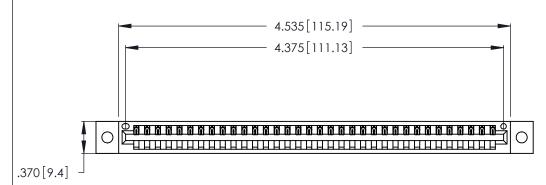

<u>Contact Dimensions:</u>
522-P.C. Tail .025 Sq. (0.64 Sq.) - Tail LG. =.440 (11.18)
.125 (3.18) Contact Spacing x .250 (6.35) Row Spacing

THIS IS A C.A.D. GENERATED DRAWING DO NOT MAKE MANUAL REVISIONS TO MASTER.

.600 [15.24] RIDING

- INSULATOR MATERIAL: THERMOPLASTIC POLYESTER, UL 94V-0 CONTACT MATERIAL; COPPER, NICKEL, TIN ALLOY CA-725
- CONTACT PLATING: GOLD ON THE MATING AREA, TIN-LEAD ON THE CONTACT TAILS, NICKEL UNDERPLATE

346/396 SERIES CARD EDGE CONNECTOR PART NUMBER: 346-034-522-602

**EDAC INC** TORONTO, ONTARIO CANADA

THESE DRAWINGS AND SPECIFICATIONS ARE THE PROPERTY OF EDAC INC., AND SHALL NOT BE REPRODUCED, OR COPIED OR USED AS THE BASIS FOR THE MANUFACTURE OR SALE OF APPARATUS WITHOUT WRITTEN PERMISSION.