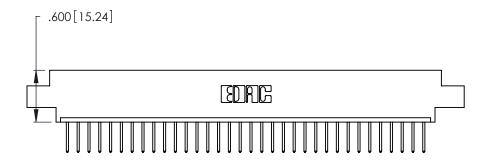

<u>Contact Dimensions:</u>
526-P.C. Tail .018 Sq. (0.46 Sq.) - Tail LG. =.350 (8.89)
.125 (3.18) Contact Spacing x .250 (6.35) Row Spacing

THIS IS A C.A.D. GENERATED DRAWING DO NOT MAKE MANUAL REVISIONS TO MASTER.

- INSULATOR MATERIAL: THERMOPLASTIC POLYESTER, UL 94V-0 CONTACT MATERIAL; COPPER, NICKEL, TIN ALLOY CA-725
- CONTACT PLATING: GOLD ON THE MATING AREA, TIN-LEAD ON THE CONTACT TAILS, NICKEL UNDERPLATE

| 346/396 SERIES CARD EDGE CONNECTOR |
|------------------------------------|
| PART NUMBER: 346-034-526-602       |