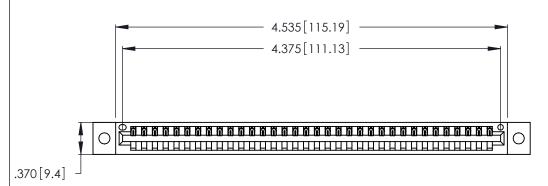

<u>Contact Dimensions:</u>
526-P.C. Tail .018 Sq. (0.46 Sq.) - Tail LG. =.350 (8.89)
.125 (3.18) Contact Spacing x .250 (6.35) Row Spacing

THIS IS A C.A.D. GENERATED DRAWING DO NOT MAKE MANUAL REVISIONS TO MASTER.

- INSULATOR MATERIAL: THERMOPLASTIC POLYESTER, UL 94V-0 CONTACT MATERIAL; COPPER, NICKEL, TIN ALLOY CA-725
- CONTACT PLATING: GOLD ON THE MATING AREA, TIN-LEAD ON THE CONTACT TAILS, NICKEL UNDERPLATE

| 346/396 SERIES CARD EDGE CONNECTOR |
|------------------------------------|
| PART NUMBER: 346-034-526-602       |