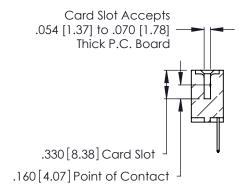

<u>Contact Dimensions:</u>
526-P.C. Tail .018 Sq. (0.46 Sq.) - Tail LG. =.350 (8.89)
.125 (3.18) Contact Spacing x .250 (6.35) Row Spacing

THIS IS A C.A.D. GENERATED DRAWING DO NOT MAKE MANUAL REVISIONS TO MASTER.

- INSULATOR MATERIAL: THERMOPLASTIC POLYESTER, UL 94V-0 CONTACT MATERIAL; COPPER, NICKEL, TIN ALLOY CA-725
- CONTACT PLATING: GOLD ON THE MATING AREA, TIN-LEAD ON THE CONTACT TAILS, NICKEL UNDERPLATE

| 346/396 SERIES CARD EDGE CONNECTOR |
|------------------------------------|
| PART NUMBER: 346-034-526-602       |