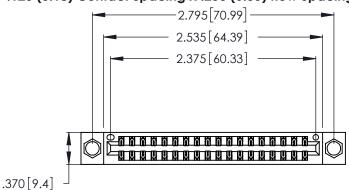

<u>Contact Dimensions:</u>
522-P.C. Tail .025 Sq. (0.64 Sq.) - Tail LG. = .440 (11.18)
.125 (3.18) Contact Spacing x .250 (6.35) Row Spacing

- INSULATOR MATERIAL: THERMOPLASTIC POLYESTER, UL 94V-0 CONTACT MATERIAL; COPPER, NICKEL, TIN ALLOY CA-725
- CONTACT PLATING: GOLD ON THE MATING AREA, TIN-LEAD ON THE CONTACT TAILS, NICKEL UNDERPLATE

THIS IS A C.A.D. GENERATED DRAWING DO NOT MAKE MANUAL REVISIONS TO MASTER.

1

346/396 SERIES CARD EDGE CONNECTOR PART NUMBER: 346-036-522-204

**EDAC INC** TORONTO, ONTARIO CANADA

THESE DRAWINGS AND SPECIFICATIONS ARE THE PROPERTY OF EDAC INC., AND SHALL NOT BE REPRODUCED, OR COPIED OR USED AS THE BASIS FOR THE MANUFACTURE OR SALE OF APPARATUS WITHOUT WRITTEN PERMISSION.