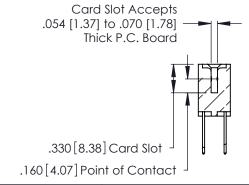

THIS IS A C.A.D. GENERATED DRAWING DO NOT MAKE MANUAL REVISIONS TO MASTER.

ISSUE NUMBER

ORIGINAL

1

**Contact Code 555** 

Contact Code 556

**Contact Code 558** 

**Contact Code 559** 

Contact Code 560

INSULATOR MATERIAL: THERMOPLASTIC POLYESTER, UL 94V-0 CONTACT MATERIAL; COPPER, NICKEL, TIN ALLOY CA-725 CONTACT PLATING: GOLD ON THE MATING AREA, TIN-LEAD

ON THE CONTACT TAILS, NICKEL UNDERPLATE

346/396 SERIES CARD EDGE CONNECTOR CONTACT CODE 555,556,558,559,560 DIMENSIONS

YOUR CONNECTION TO QUALITY & SERVICE

**EDAC INC** TORONTO, ONTARIO CANADA

THESE DRAWINGS AND SPECIFICATIONS ARE THE PROPERTY OF EDAC INC.,AND SHALL NOT BE REPRODUCED, OR COPIED OR USED AS THE BASIS FOR THE MANUFACTURE OR SALE OF APPARATUS WITHOUT WRITTEN PERMISSION.