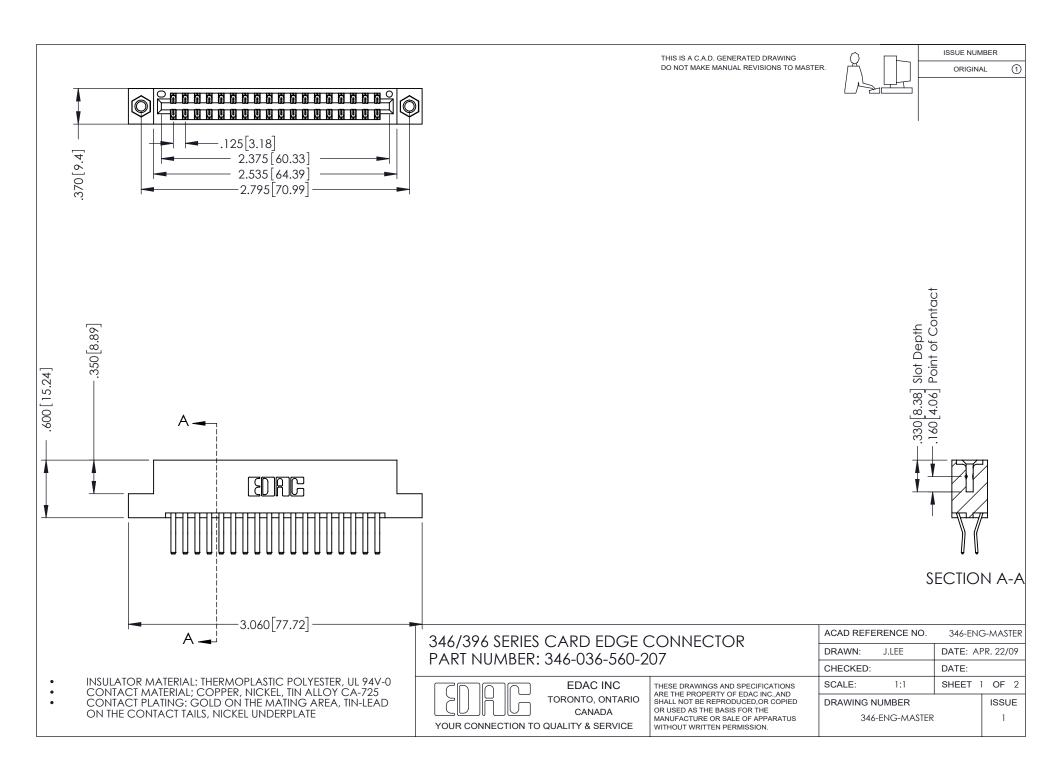

## **Contact Code 556**

INSULATOR MATERIAL: THERMOPLASTIC POLYESTER, UL 94V-0 CONTACT MATERIAL; COPPER, NICKEL, TIN ALLOY CA-725 CONTACT PLATING: GOLD ON THE MATING AREA, TIN-LEAD

ON THE CONTACT TAILS, NICKEL UNDERPLATE

## 346/396 SERIES CARD EDGE CONNECTOR CONTACT CODE 555,556,558,559,560 DIMENSIONS

YOUR CONNECTION TO QUALITY & SERVICE

**EDAC INC** TORONTO, ONTARIO CANADA

THESE DRAWINGS AND SPECIFICATIONS ARE THE PROPERTY OF EDAC INC.,AND SHALL NOT BE REPRODUCED, OR COPIED OR USED AS THE BASIS FOR THE MANUFACTURE OR SALE OF APPARATUS WITHOUT WRITTEN PERMISSION.