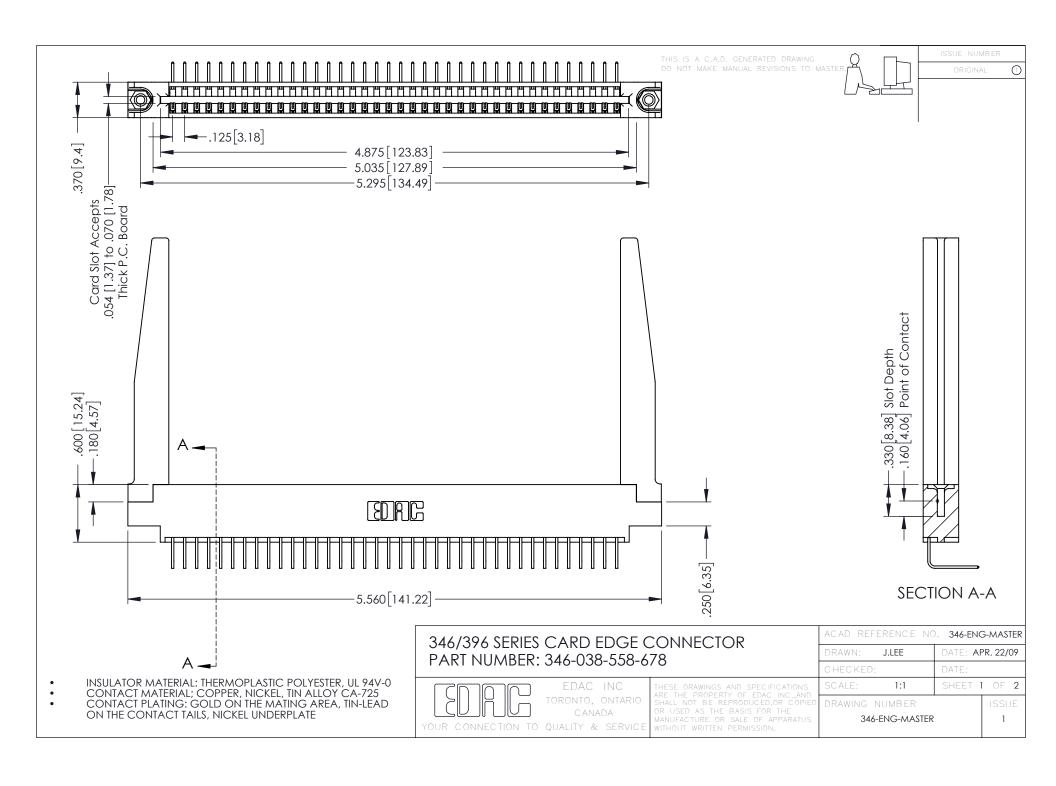

**Contact Code 555** 

**Contact Code 556** 

INSULATOR MATERIAL: THERMOPLASTIC POLYESTER, UL 94V-0 CONTACT MATERIAL; COPPER, NICKEL, TIN ALLOY CA-725

CONTACT PLATING: GOLD ON THE MATING AREA, TIN-LEAD ON THE CONTACT TAILS, NICKEL UNDERPLATE

## 346/396 SERIES CARD EDGE CONNECTOR CONTACT CODE 555,556,558,559,560 DIMENSIONS

YOUR CONNECTION TO QUALITY & SERVICE

|   | ACAD REFERENCE NO. 346-ENG-MASTER |                  |
|---|-----------------------------------|------------------|
|   | DRAWN: J.LEE                      | DATE: APR. 22/09 |
|   | CHECKED:                          | DATE:            |
|   | SCALE: 1:1                        | SHEET 2 OF 2     |
| D | DRAWING NUMBER                    | ISSUE            |

346-ENG-MASTER