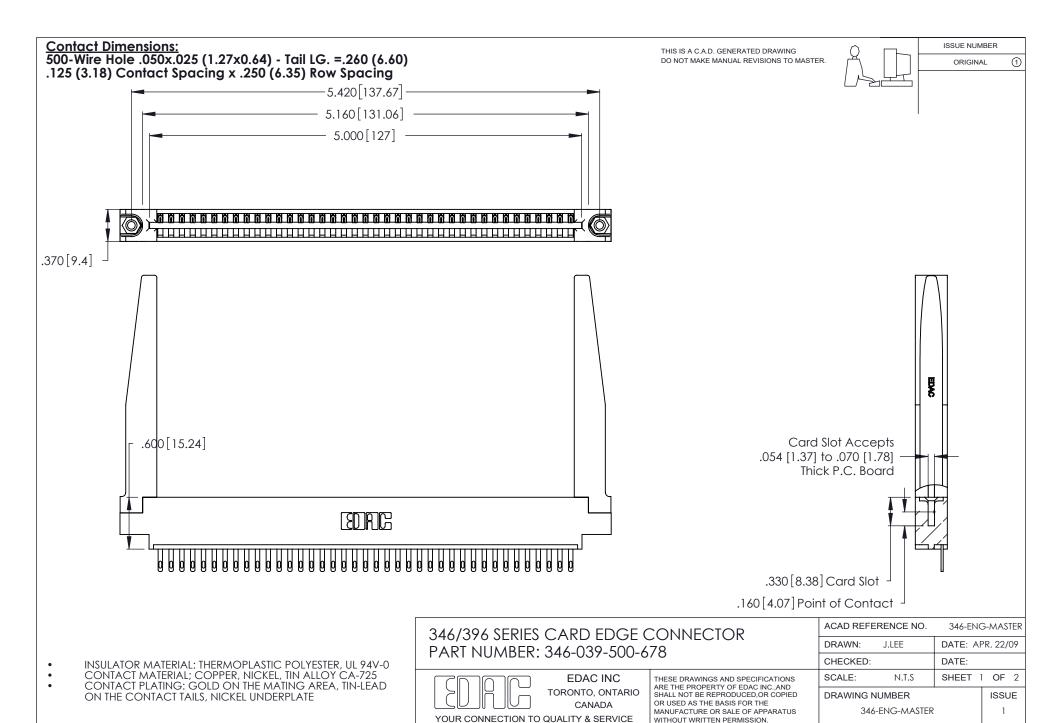

THIS IS A C.A.D. GENERATED DRAWING DO NOT MAKE MANUAL REVISIONS TO MASTER.

ISSUE NUMBER

ORIGINAL

1

**Contact Code 555** 

Contact Code 556

**Contact Code 558** 

**Contact Code 559** 

Contact Code 560

INSULATOR MATERIAL: THERMOPLASTIC POLYESTER, UL 94V-0 CONTACT MATERIAL; COPPER, NICKEL, TIN ALLOY CA-725 CONTACT PLATING: GOLD ON THE MATING AREA, TIN-LEAD

ON THE CONTACT TAILS, NICKEL UNDERPLATE

346/396 SERIES CARD EDGE CONNECTOR CONTACT CODE 555,556,558,559,560 DIMENSIONS

YOUR CONNECTION TO QUALITY & SERVICE

**EDAC INC** TORONTO, ONTARIO CANADA

THESE DRAWINGS AND SPECIFICATIONS ARE THE PROPERTY OF EDAC INC.,AND SHALL NOT BE REPRODUCED, OR COPIED OR USED AS THE BASIS FOR THE MANUFACTURE OR SALE OF APPARATUS WITHOUT WRITTEN PERMISSION.