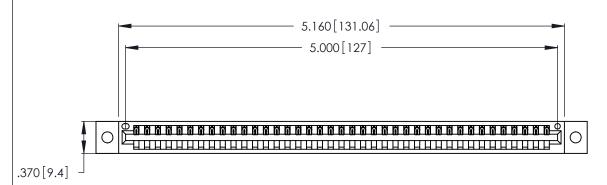

<u>Contact Dimensions:</u>
540-Wire Wrap .025 Sq. (0.64 Sq.) - Tail LG. =.560 (14.22)
.125 (3.18) Contact Spacing x .250 (6.35) Row Spacing

THIS IS A C.A.D. GENERATED DRAWING DO NOT MAKE MANUAL REVISIONS TO MASTER.

1

INSULATOR MATERIAL: THERMOPLASTIC POLYESTER, UL 94V-0 CONTACT MATERIAL; COPPER, NICKEL, TIN ALLOY CA-725

CONTACT PLATING: GOLD ON THE MATING AREA, TIN-LEAD ON THE CONTACT TAILS, NICKEL UNDERPLATE

346/396 SERIES CARD EDGE CONNECTOR PART NUMBER: 346-039-540-102