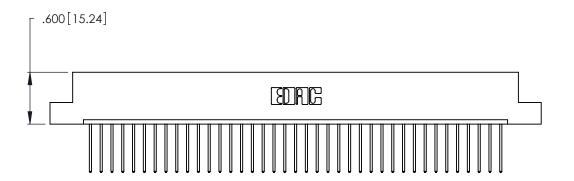

1

INSULATOR MATERIAL: THERMOPLASTIC POLYESTER, UL 94V-0 CONTACT MATERIAL; COPPER, NICKEL, TIN ALLOY CA-725

CONTACT PLATING: GOLD ON THE MATING AREA, TIN-LEAD ON THE CONTACT TAILS, NICKEL UNDERPLATE

346/396 SERIES CARD EDGE CONNECTOR PART NUMBER: 346-039-540-102