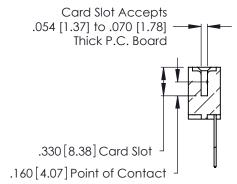

Contact Code 560

INSULATOR MATERIAL: THERMOPLASTIC POLYESTER, UL 94V-0 CONTACT MATERIAL; COPPER, NICKEL, TIN ALLOY CA-725 CONTACT PLATING: GOLD ON THE MATING AREA, TIN-LEAD

ON THE CONTACT TAILS, NICKEL UNDERPLATE

346/396 SERIES CARD EDGE CONNECTOR CONTACT CODE 555,556,558,559,560 DIMENSIONS

YOUR CONNECTION TO QUALITY & SERVICE

**EDAC INC** TORONTO, ONTARIO CANADA

THESE DRAWINGS AND SPECIFICATIONS ARE THE PROPERTY OF EDAC INC.,AND SHALL NOT BE REPRODUCED, OR COPIED OR USED AS THE BASIS FOR THE MANUFACTURE OR SALE OF APPARATUS WITHOUT WRITTEN PERMISSION.