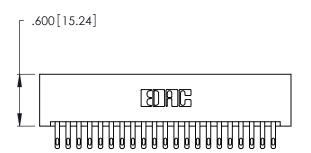

THIS IS A C.A.D. GENERATED DRAWING DO NOT MAKE MANUAL REVISIONS TO MASTER.

| 346/396 SERIES CARD EDGE CONNECTOR |
|------------------------------------|
| PART NUMBER: 346-042-500-201       |

**EDAC INC** TORONTO, ONTARIO CANADA

THESE DRAWINGS AND SPECIFICATIONS ARE THE PROPERTY OF EDAC INC., AND SHALL NOT BE REPRODUCED, OR COPIED OR USED AS THE BASIS FOR THE MANUFACTURE OR SALE OF APPARATUS WITHOUT WRITTEN PERMISSION.

| ACAD REFERENCE NO. |       | 346-ENG-MASTER |           |
|--------------------|-------|----------------|-----------|
| DRAWN:             | J.LEE | DATE: A        | PR. 22/09 |
| CHECKED:           |       | DATE:          |           |
| SCALE:             | N.T.S | SHEET          | OF 2      |
| DRAWING NUMBER     |       | ISSUE          |           |
| 346-ENG-MASTER     |       |                | 1         |