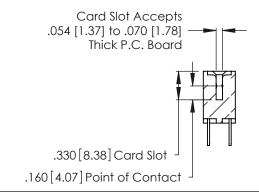

Contact Dimensions: 500-Wire Hole .050x.025 (1.27x0.64) - Tail LG. =.260 (6.60) .125 (3.18) Contact Spacing x .250 (6.35) Row Spacing

- INSULATOR MATERIAL: THERMOPLASTIC POLYESTER, UL 94V-0 CONTACT MATERIAL; COPPER, NICKEL, TIN\_ALLOY CA-725
- CONTACT PLATING: GOLD ON THE MATING AREA, TIN-LEAD ON THE CONTACT TAILS, NICKEL UNDERPLATE

**Contact Code 560** 

INSULATOR MATERIAL: THERMOPLASTIC POLYESTER, UL 94V-0 CONTACT MATERIAL; COPPER, NICKEL, TIN ALLOY CA-725 CONTACT PLATING: GOLD ON THE MATING AREA, TIN-LEAD

ON THE CONTACT TAILS, NICKEL UNDERPLATE

346/396 SERIES CARD EDGE CONNECTOR CONTACT CODE 555,556,558,559,560 DIMENSIONS

YOUR CONNECTION TO QUALITY & SERVICE

**EDAC INC** TORONTO, ONTARIO CANADA

THESE DRAWINGS AND SPECIFICATIONS ARE THE PROPERTY OF EDAC INC.,AND SHALL NOT BE REPRODUCED, OR COPIED OR USED AS THE BASIS FOR THE MANUFACTURE OR SALE OF APPARATUS WITHOUT WRITTEN PERMISSION.