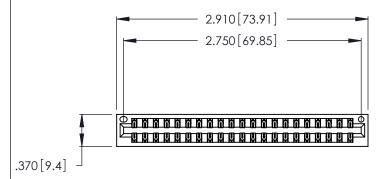

THIS IS A C.A.D. GENERATED DRAWING DO NOT MAKE MANUAL REVISIONS TO MASTER.

| 346/396 SERIES CARD EDGE CONNECTOR |
|------------------------------------|
| PART NUMBER: 346-042-500-201       |

**EDAC INC** TORONTO, ONTARIO CANADA

THESE DRAWINGS AND SPECIFICATIONS ARE THE PROPERTY OF EDAC INC., AND SHALL NOT BE REPRODUCED, OR COPIED OR USED AS THE BASIS FOR THE MANUFACTURE OR SALE OF APPARATUS WITHOUT WRITTEN PERMISSION.

| ACAD REFERENCE NO. |       | 346-ENG-MASTER |           |
|--------------------|-------|----------------|-----------|
| DRAWN:             | J.LEE | DATE: A        | PR. 22/09 |
| CHECKED:           |       | DATE:          |           |
| SCALE:             | N.T.S | SHEET          | OF 2      |
| DRAWING NUMBER     |       | ISSUE          |           |
| 346-ENG-MASTER     |       |                | 1         |