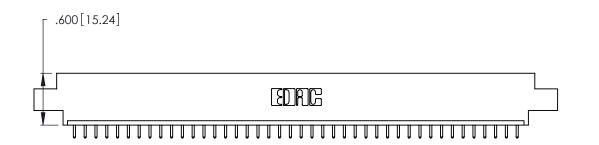

Card Slot Accepts .054 [1.37] to .070 [1.78] Thick P.C. Board .330 [8.38] Card Slot .160 [4.07] Point of Contact

INSULATOR MATERIAL: THERMOPLASTIC POLYESTER, UL 94V-0 CONTACT MATERIAL; COPPER, NICKEL, TIN ALLOY CA-725

.370 [9.4]

CONTACT PLATING: GOLD ON THE MATING AREA, TIN-LEAD ON THE CONTACT TAILS, NICKEL UNDERPLATE

346/396 SERIES CARD EDGE CONNECTOR PART NUMBER: 346-042-521-604

YOUR CONNECTION TO QUALITY & SERVICE

**EDAC INC** TORONTO, ONTARIO CANADA