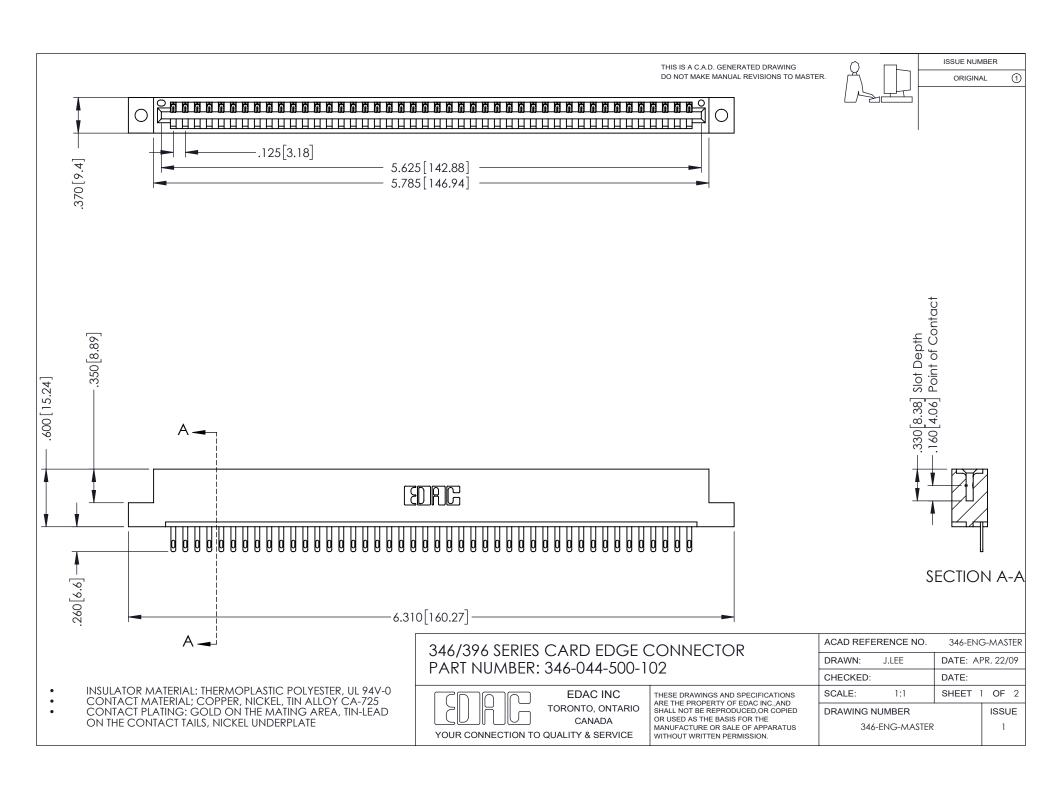

ISSUE NUMBER ORIGINAL 1

## **Contact Code 556**

INSULATOR MATERIAL: THERMOPLASTIC POLYESTER, UL 94V-0 CONTACT MATERIAL; COPPER, NICKEL, TIN ALLOY CA-725 CONTACT PLATING: GOLD ON THE MATING AREA, TIN-LEAD

ON THE CONTACT TAILS, NICKEL UNDERPLATE

## 346/396 SERIES CARD EDGE CONNECTOR CONTACT CODE 555,556,558,559,560 DIMENSIONS

YOUR CONNECTION TO QUALITY & SERVICE

**EDAC INC** TORONTO, ONTARIO CANADA

THESE DRAWINGS AND SPECIFICATIONS ARE THE PROPERTY OF EDAC INC.,AND SHALL NOT BE REPRODUCED, OR COPIED OR USED AS THE BASIS FOR THE MANUFACTURE OR SALE OF APPARATUS WITHOUT WRITTEN PERMISSION.