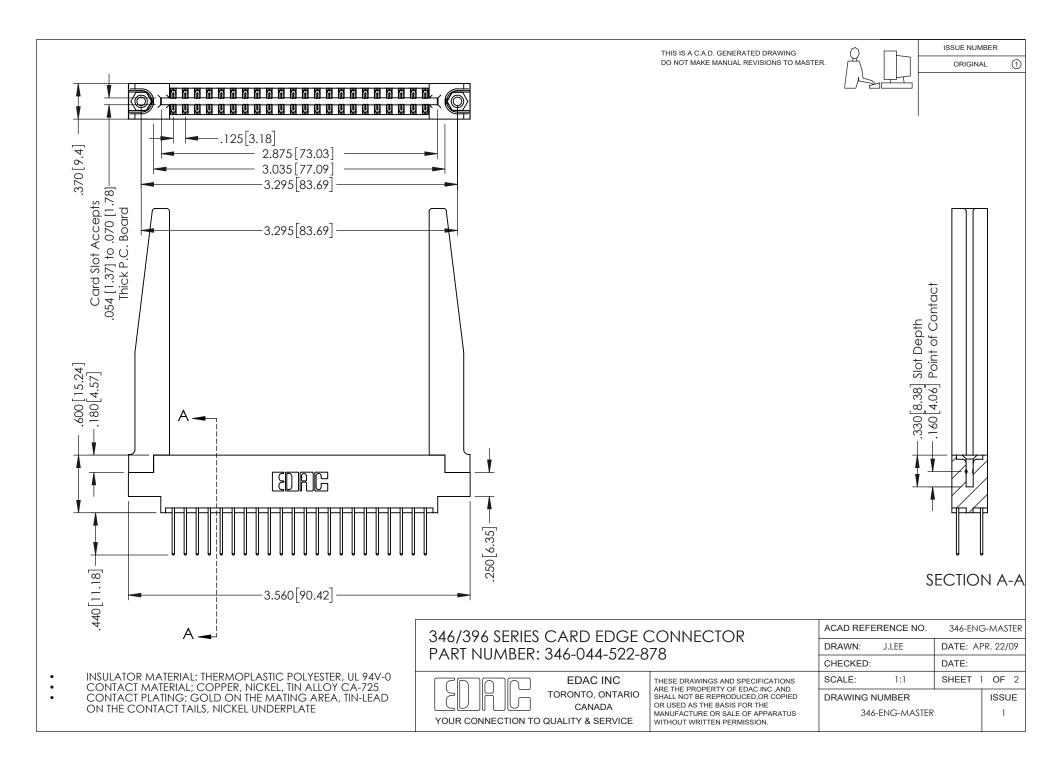

## **Contact Code 556**

INSULATOR MATERIAL: THERMOPLASTIC POLYESTER, UL 94V-0 CONTACT MATERIAL; COPPER, NICKEL, TIN ALLOY CA-725 CONTACT PLATING: GOLD ON THE MATING AREA, TIN-LEAD

ON THE CONTACT TAILS, NICKEL UNDERPLATE