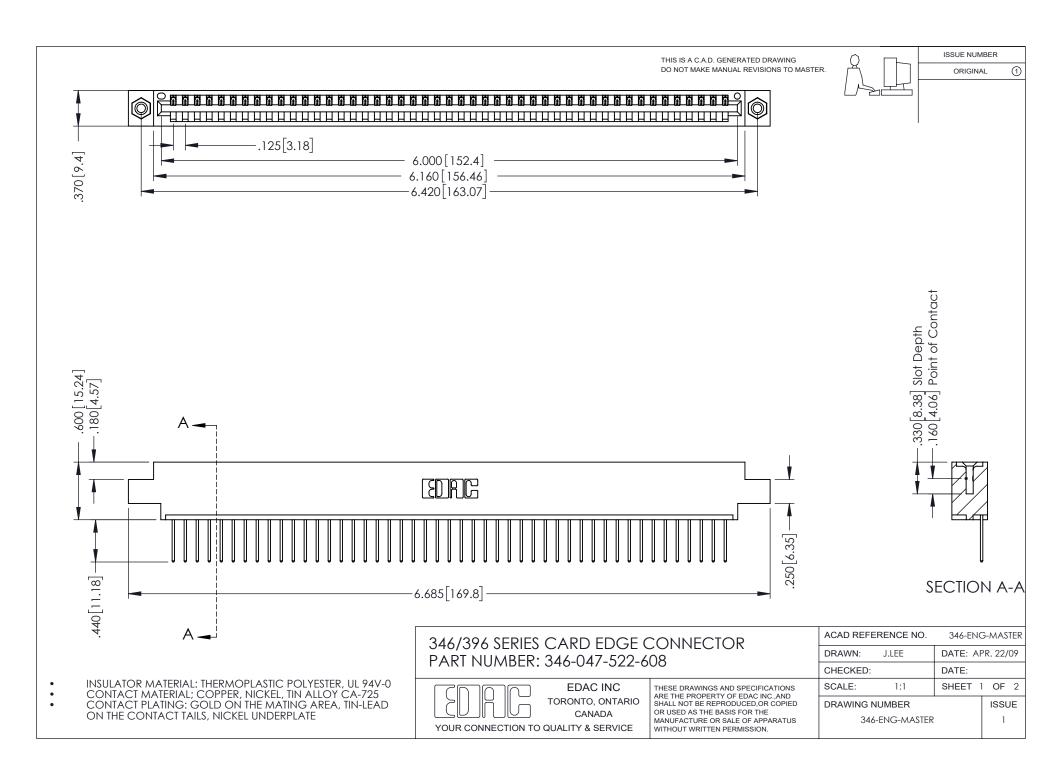

## **Contact Code 556**

INSULATOR MATERIAL: THERMOPLASTIC POLYESTER, UL 94V-0 CONTACT MATERIAL; COPPER, NICKEL, TIN ALLOY CA-725 CONTACT PLATING: GOLD ON THE MATING AREA, TIN-LEAD

ON THE CONTACT TAILS, NICKEL UNDERPLATE

## 346/396 SERIES CARD EDGE CONNECTOR CONTACT CODE 555,556,558,559,560 DIMENSIONS

YOUR CONNECTION TO QUALITY & SERVICE

**EDAC INC** TORONTO, ONTARIO CANADA

THESE DRAWINGS AND SPECIFICATIONS ARE THE PROPERTY OF EDAC INC.,AND SHALL NOT BE REPRODUCED, OR COPIED OR USED AS THE BASIS FOR THE MANUFACTURE OR SALE OF APPARATUS WITHOUT WRITTEN PERMISSION.