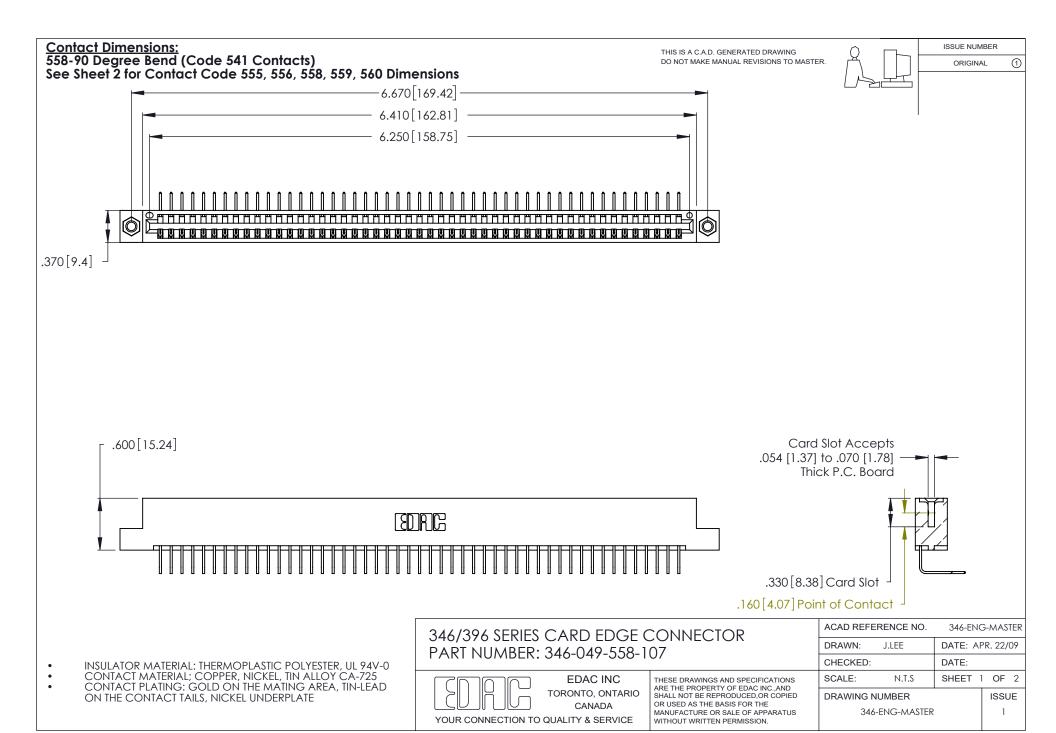

THIS IS A C.A.D. GENERATED DRAWING DO NOT MAKE MANUAL REVISIONS TO MASTER.

ISSUE NUMBER

ORIGINAL

1

**Contact Code 555** 

Contact Code 556

**Contact Code 558** 

**Contact Code 559** 

Contact Code 560

INSULATOR MATERIAL: THERMOPLASTIC POLYESTER, UL 94V-0 CONTACT MATERIAL; COPPER, NICKEL, TIN ALLOY CA-725 CONTACT PLATING: GOLD ON THE MATING AREA, TIN-LEAD

ON THE CONTACT TAILS, NICKEL UNDERPLATE

346/396 SERIES CARD EDGE CONNECTOR CONTACT CODE 555,556,558,559,560 DIMENSIONS

YOUR CONNECTION TO QUALITY & SERVICE

**EDAC INC** TORONTO, ONTARIO CANADA

THESE DRAWINGS AND SPECIFICATIONS ARE THE PROPERTY OF EDAC INC.,AND SHALL NOT BE REPRODUCED, OR COPIED OR USED AS THE BASIS FOR THE MANUFACTURE OR SALE OF APPARATUS WITHOUT WRITTEN PERMISSION.