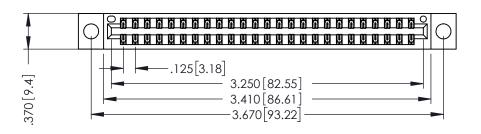

THIS IS A C.A.D. GENERATED DRAWING DO NOT MAKE MANUAL REVISIONS TO MASTER.

ISSUE NUMBER

ORIGINAL

1

INSULATOR MATERIAL: THERMOPLASTIC POLYESTER, UL 94V-0 CONTACT MATERIAL; COPPER, NICKEL, TIN ALLOY CA-725 CONTACT PLATING: GOLD ON THE MATING AREA, TIN-LEAD ON THE CONTACT TAILS, NICKEL UNDERPLATE

346/396 SERIES CARD EDGE CONNECTOR PART NUMBER: 346-050-540-804

YOUR CONNECTION TO QUALITY & SERVICE

**EDAC INC** TORONTO, ONTARIO CANADA

THESE DRAWINGS AND SPECIFICATIONS ARE THE PROPERTY OF EDAC INC.,AND SHALL NOT BE REPRODUCED,OR COPIED OR USED AS THE BASIS FOR THE MANUFACTURE OR SALE OF APPARATUS WITHOUT WRITTEN PERMISSION.

| ACAD REFERENCE NO. | 346-ENG-MASTER   |
|--------------------|------------------|
| DRAWN: J.LEE       | DATE: APR. 22/09 |
| CHECKED:           | DATE:            |
| SCALE: 1:1         | SHEET 1 OF 2     |
| DRAWING NUMBER     | ISSUE            |
| 346-ENG-MASTER     | 1                |