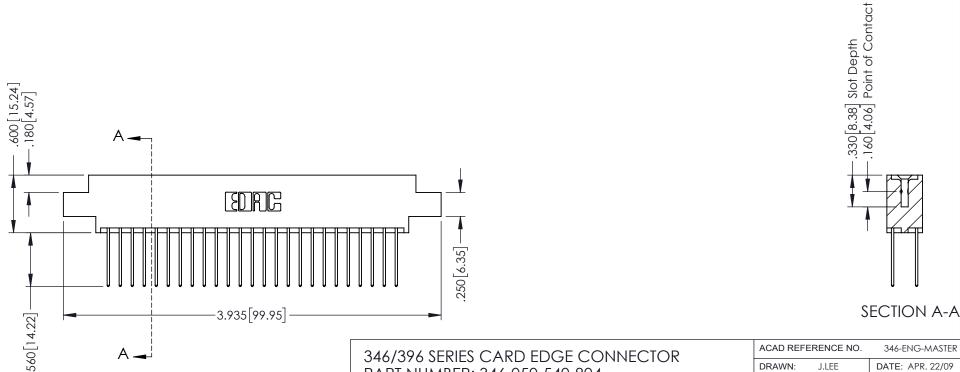

## **Contact Code 555**

## **Contact Code 556**

INSULATOR MATERIAL: THERMOPLASTIC POLYESTER, UL 94V-0 CONTACT MATERIAL; COPPER, NICKEL, TIN ALLOY CA-725 CONTACT PLATING: GOLD ON THE MATING AREA, TIN-LEAD

ON THE CONTACT TAILS, NICKEL UNDERPLATE

## 346/396 SERIES CARD EDGE CONNECTOR CONTACT CODE 555,556,558,559,560 DIMENSIONS

YOUR CONNECTION TO QUALITY & SERVICE

**EDAC INC** TORONTO, ONTARIO CANADA

THESE DRAWINGS AND SPECIFICATIONS ARE THE PROPERTY OF EDAC INC.,AND SHALL NOT BE REPRODUCED, OR COPIED OR USED AS THE BASIS FOR THE MANUFACTURE OR SALE OF APPARATUS WITHOUT WRITTEN PERMISSION.

|   | ACAD REFERENCE NO. | 346-ENG-MASTER   |
|---|--------------------|------------------|
|   | DRAWN: J.LEE       | DATE: APR. 22/09 |
| ) | CHECKED:           | DATE:            |
|   | SCALE: 1:1         | SHEET 2 OF 2     |
|   | DRAWING NUMBER     | ISSUE            |
|   | 346-ENG-MASTER     | 1                |