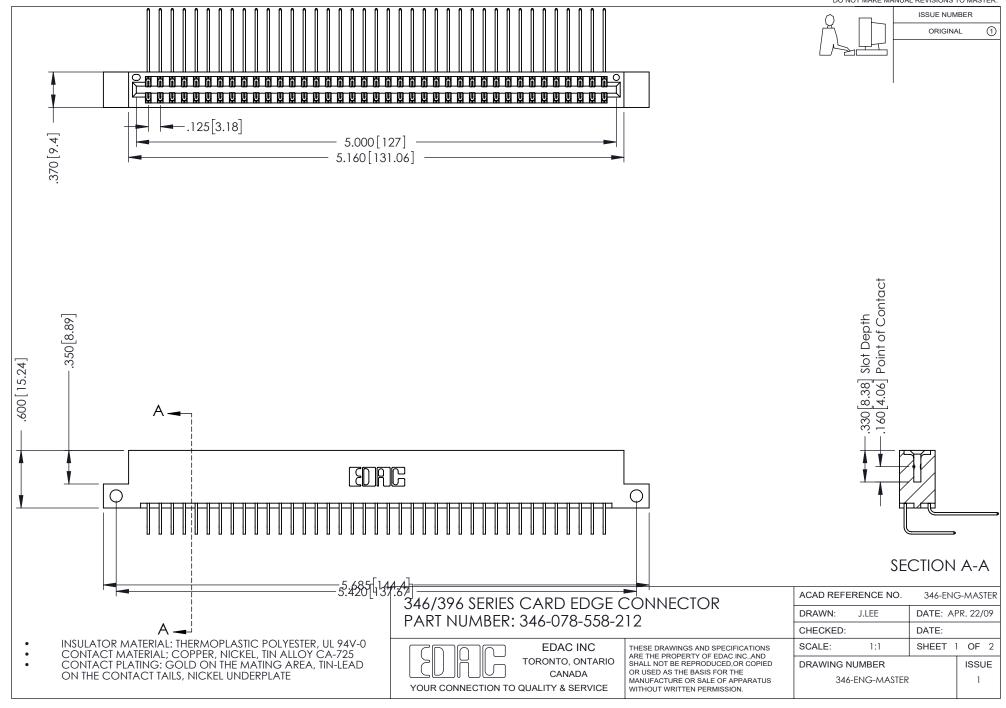

## **Contact Code 556**

INSULATOR MATERIAL: THERMOPLASTIC POLYESTER, UL 94V-0 CONTACT MATERIAL; COPPER, NICKEL, TIN ALLOY CA-725 CONTACT PLATING: GOLD ON THE MATING AREA, TIN-LEAD

ON THE CONTACT TAILS, NICKEL UNDERPLATE

## 346/396 SERIES CARD EDGE CONNECTOR CONTACT CODE 555,556,558,559,560 DIMENSIONS

YOUR CONNECTION TO QUALITY & SERVICE

**EDAC INC** TORONTO, ONTARIO CANADA

THESE DRAWINGS AND SPECIFICATIONS ARE THE PROPERTY OF EDAC INC.,AND SHALL NOT BE REPRODUCED, OR COPIED OR USED AS THE BASIS FOR THE MANUFACTURE OR SALE OF APPARATUS WITHOUT WRITTEN PERMISSION.