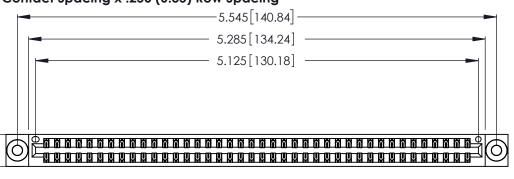

<u>Contact Dimensions:</u>
522-P.C. Tail .025 Sq. (0.64 Sq.) - Tail LG. =.440 (11.18)
.125 (3.18) Contact Spacing x .250 (6.35) Row Spacing

.370 [9.4]

THIS IS A C.A.D. GENERATED DRAWING DO NOT MAKE MANUAL REVISIONS TO MASTER.

Card Slot Accepts .054 [1.37] to .070 [1.78] Thick P.C. Board .330 [8.38] Card Slot .160 [4.07] Point of Contact

INSULATOR MATERIAL: THERMOPLASTIC POLYESTER, UL 94V-0 CONTACT MATERIAL; COPPER, NICKEL, TIN\_ALLOY CA-725