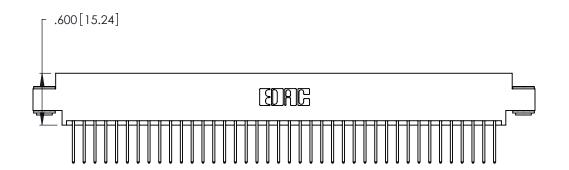

Card Slot Accepts .054 [1.37] to .070 [1.78] Thick P.C. Board .330 [8.38] Card Slot .160 [4.07] Point of Contact

INSULATOR MATERIAL: THERMOPLASTIC POLYESTER, UL 94V-0 CONTACT MATERIAL; COPPER, NICKEL, TIN\_ALLOY CA-725

CONTACT PLATING: GOLD ON THE MATING AREA, TIN-LEAD ON THE CONTACT TAILS, NICKEL UNDERPLATE

346/396 SERIES CARD EDGE CONNECTOR PART NUMBER: 346-080-522-803

**EDAC INC** TORONTO, ONTARIO CANADA

THESE DRAWINGS AND SPECIFICATIONS ARE THE PROPERTY OF EDAC INC.,AND SHALL NOT BE REPRODUCED, OR COPIED OR USED AS THE BASIS FOR THE MANUFACTURE OR SALE OF APPARATUS WITHOUT WRITTEN PERMISSION.