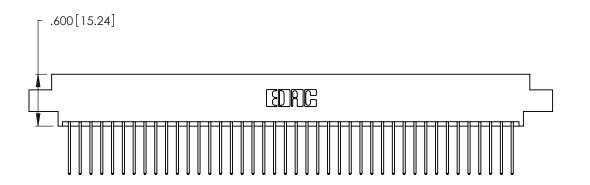

346/396 SERIES CARD EDGE CONNECTOR PART NUMBER: 346-084-540-802

**EDAC INC** TORONTO, ONTARIO CANADA

THESE DRAWINGS AND SPECIFICATIONS ARE THE PROPERTY OF EDAC INC., AND SHALL NOT BE REPRODUCED, OR COPIED OR USED AS THE BASIS FOR THE MANUFACTURE OR SALE OF APPARATUS WITHOUT WRITTEN PERMISSION.

<u>Contact Dimensions:</u>
540-Wire Wrap .025 Sq. (0.64 Sq.) - Tail LG. =.560 (14.22)
.125 (3.18) Contact Spacing x .250 (6.35) Row Spacing

THIS IS A C.A.D. GENERATED DRAWING DO NOT MAKE MANUAL REVISIONS TO MASTER.