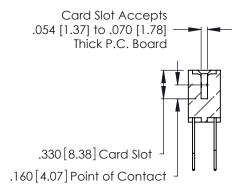

346/396 SERIES CARD EDGE CONNECTOR CONTACT CODE 555,556,558,559,560 DIMENSIONS

YOUR CONNECTION TO QUALITY & SERVICE

**EDAC INC** TORONTO, ONTARIO CANADA

THESE DRAWINGS AND SPECIFICATIONS ARE THE PROPERTY OF EDAC INC.,AND SHALL NOT BE REPRODUCED, OR COPIED OR USED AS THE BASIS FOR THE MANUFACTURE OR SALE OF APPARATUS WITHOUT WRITTEN PERMISSION.

**Contact Code 560** 

INSULATOR MATERIAL: THERMOPLASTIC POLYESTER, UL 94V-0 CONTACT MATERIAL; COPPER, NICKEL, TIN ALLOY CA-725 CONTACT PLATING: GOLD ON THE MATING AREA, TIN-LEAD

ON THE CONTACT TAILS, NICKEL UNDERPLATE