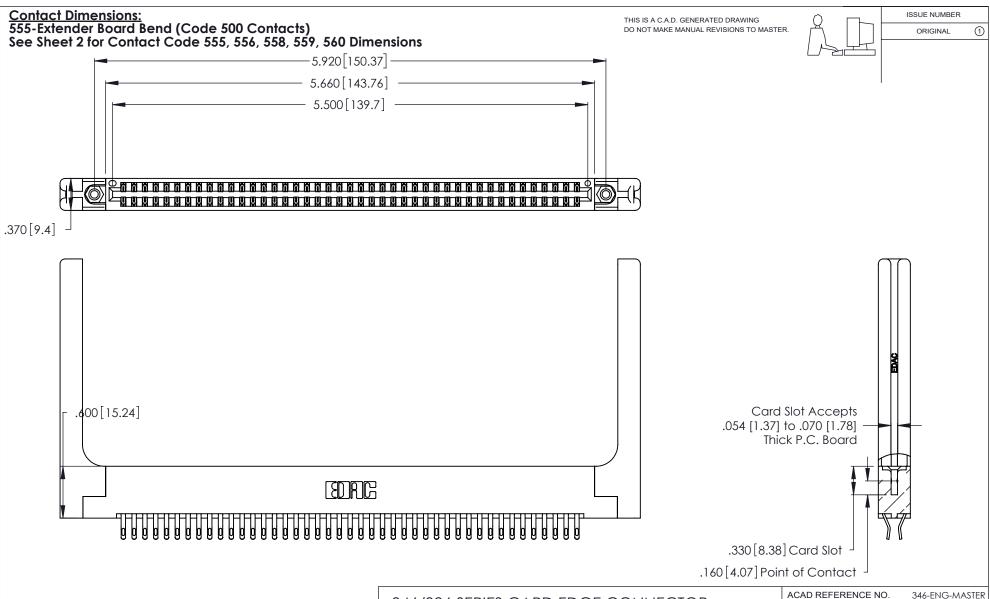

| ACAD REFERENCE NO. |       | 346-ENG-MASTER   |       |
|--------------------|-------|------------------|-------|
| DRAWN:             | J.LEE | DATE: APR. 22/09 |       |
| CHECKED:           |       | DATE:            |       |
| SCALE:             | N.T.S | SHEET 1          | OF 2  |
| DRAWING NUMBER     |       | •                | ISSUE |
| 346                | !     | 1                |       |