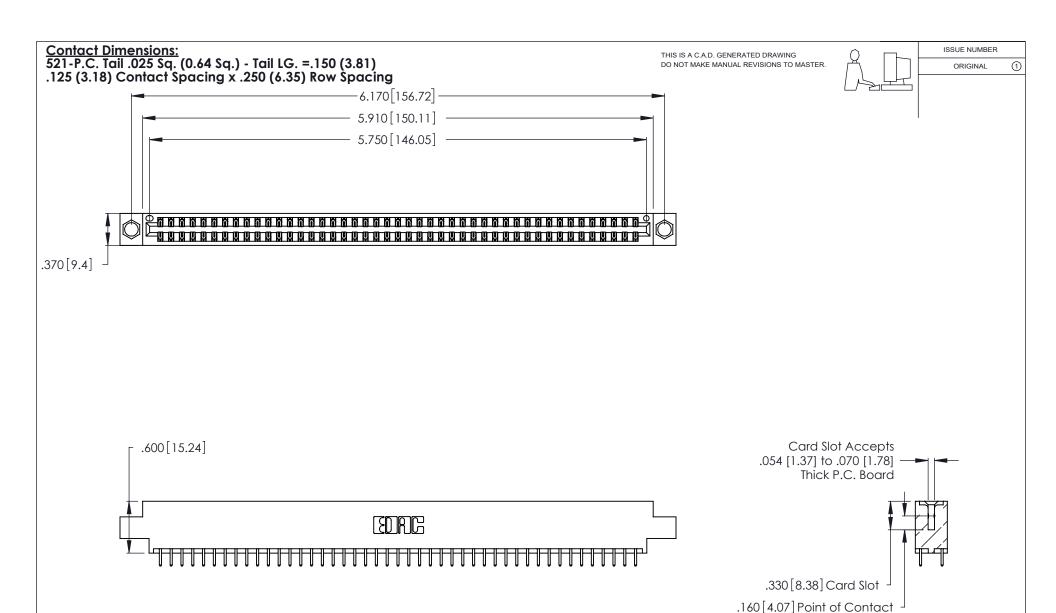

346/396 SERIES CARD EDGE CONNECTOR CONTACT CODE 555,556,558,559,560 DIMENSIONS

YOUR CONNECTION TO QUALITY & SERVICE

**EDAC INC** TORONTO, ONTARIO CANADA

THESE DRAWINGS AND SPECIFICATIONS ARE THE PROPERTY OF EDAC INC.,AND SHALL NOT BE REPRODUCED, OR COPIED OR USED AS THE BASIS FOR THE MANUFACTURE OR SALE OF APPARATUS WITHOUT WRITTEN PERMISSION.