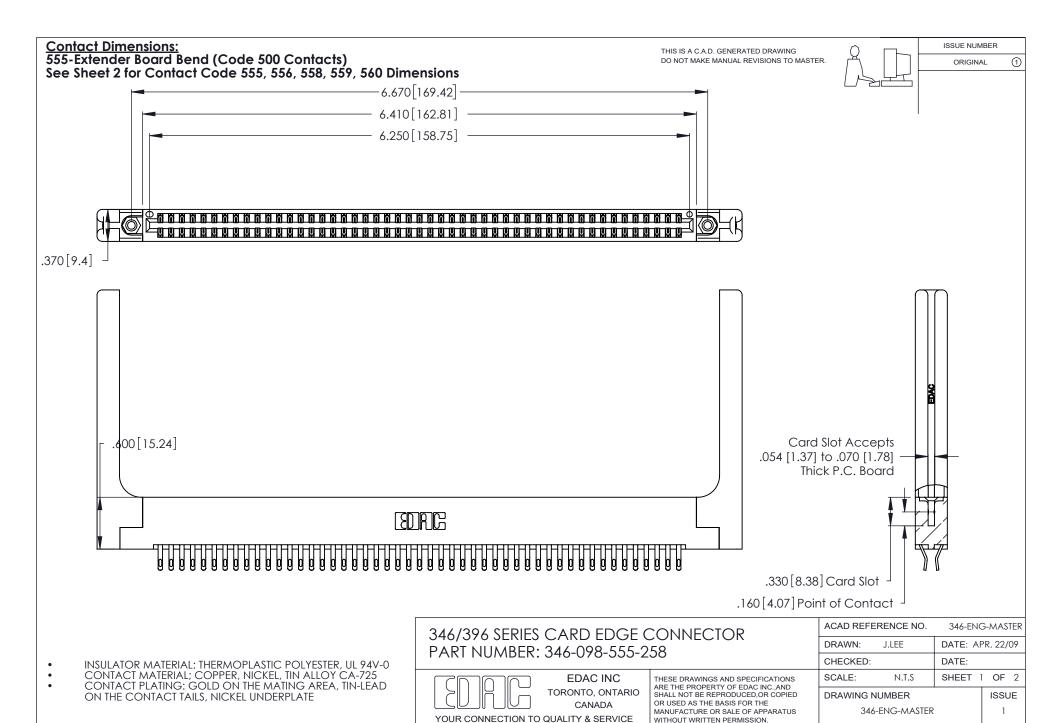

THIS IS A C.A.D. GENERATED DRAWING DO NOT MAKE MANUAL REVISIONS TO MASTER.

ISSUE NUMBER

ORIGINAL

1

**Contact Code 555** 

Contact Code 556

**Contact Code 558** 

**Contact Code 559** 

Contact Code 560

INSULATOR MATERIAL: THERMOPLASTIC POLYESTER, UL 94V-0 CONTACT MATERIAL; COPPER, NICKEL, TIN ALLOY CA-725 CONTACT PLATING: GOLD ON THE MATING AREA, TIN-LEAD

ON THE CONTACT TAILS, NICKEL UNDERPLATE