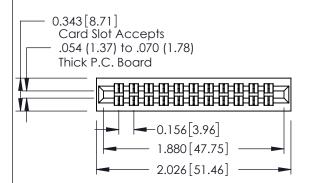

## **Mounting Option**

01-No Mounting Lugs

**Contact Detail** 

500-Wire Hole .087x.013(2.21x0.33) - Tail LG.=.282(7.16) .156 [3.96] Contact Spacing x .140 [3.56] Row Spacing

THIS IS A C.A.D. GENERATED DRAWING