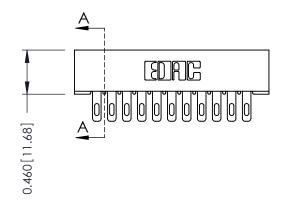

ISSUE NUMBER

ORIGINAL

See Accompanying Page for:
• Mounting Options

0.092 [7.49]
O.090 [2.29]
Point of Contact

| 305 / 315 / 355 Card Edge Connector<br>Part Number: 355-022-500-201 |                                                                                                                                                                                                 | ACAD REFERENCE NO. 305 ENG MASTER |          |           |
|---------------------------------------------------------------------|-------------------------------------------------------------------------------------------------------------------------------------------------------------------------------------------------|-----------------------------------|----------|-----------|
|                                                                     |                                                                                                                                                                                                 | DRAWN: J.LEE                      | DATE: SE | PT. 21/09 |
|                                                                     |                                                                                                                                                                                                 | CHECKED:                          | DATE:    |           |
| TORONTO, ONTARIO CANADA                                             | THESE DRAWINGS AND SPECIFICATIONS ARE THE PROPERTY OF EDAC INC.,AND SHALL NOT BE REPRODUCED,OR COPIED OR USED AS THE BASIS FOR THE MANUFACTURE OR SALE OF APPARATUS WITHOUT WRITTEN PERMISSION. | SCALE: NTS                        | SHEET    | 1 OF 2    |
|                                                                     |                                                                                                                                                                                                 | DRAWING NUMBER                    |          | ISSUE     |
|                                                                     |                                                                                                                                                                                                 | 305 Assem                         | bly      | 1         |