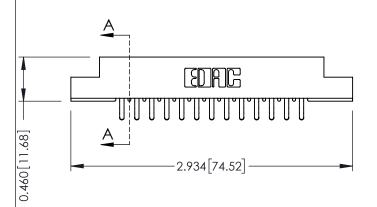

## **Mounting Option**

08-#4-40 Unified Threaded Inserts

## **Contact Detail**

556-Extender Board Bend (Code 520 Contacts) .156 [3.96] Contact Spacing x .140 [3.56] Row Spacing





**See Accompanying Page for: Mounting Options** 

| 305 / 315 / 355 Card Edge Connector |
|-------------------------------------|
| Part Number: 355-026-556-208        |

YOUR CONNECTION TO QUALITY & SERVICE

|   | ACAD REFERENCE NO. 305 ENG MASTER |                   |
|---|-----------------------------------|-------------------|
|   | DRAWN: J.LEE                      | DATE: SEPT. 21/09 |
|   | CHECKED:                          | DATE:             |
|   | SCALE: NTS                        | SHEET 1 OF 2      |
| 0 | DRAWING NUMBER                    | ISSUE             |
|   | 305 Assembly                      | 1                 |

0.090[2.29] Point of Contact

0.295[7.49] Card Slot