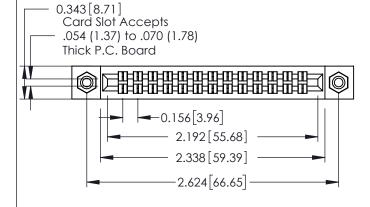

## **Contact Detail**

556-Extender Board Bend (Code 520 Contacts) .156 [3.96] Contact Spacing x .140 [3.56] Row Spacing

**See Accompanying Page for: Mounting Options** 

| 305 / 315 / 355 Card Edge Connector |
|-------------------------------------|
| Part Number: 355-026-556-208        |

0.090[2.29] Point of Contact

0.295[7.49] Card Slot