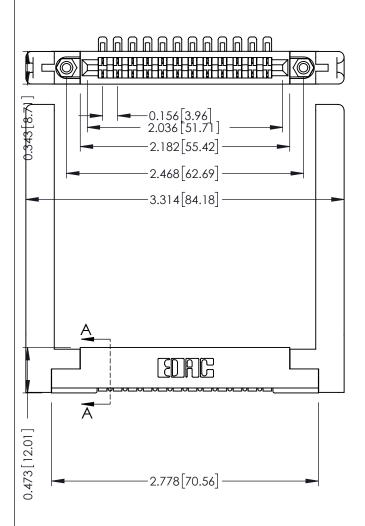

ISSUE NUMBER ORIGINAL

**SECTION A-A** 

**See Accompanying Pages for:** 

- **Contact Bend Details**
- **Mounting Options**

|                              |                                   | [4.45] Point of Contact                          |
|------------------------------|-----------------------------------|--------------------------------------------------|
|                              |                                   | of Accepts .054 [1.37]<br>1.78] Thick P.C. Board |
| 307 / 357 Card Edge Conne    | / 357 Card Edge Connector         |                                                  |
| Part Number: 357-012-454-158 |                                   | DRAWN: J.LEE                                     |
| Full Number, 337-012-434-1.  | 30                                | CHECKED:                                         |
| EDAC INC                     | THESE DRAWINGS AND SPECIFICATIONS | SCALE: NTS                                       |